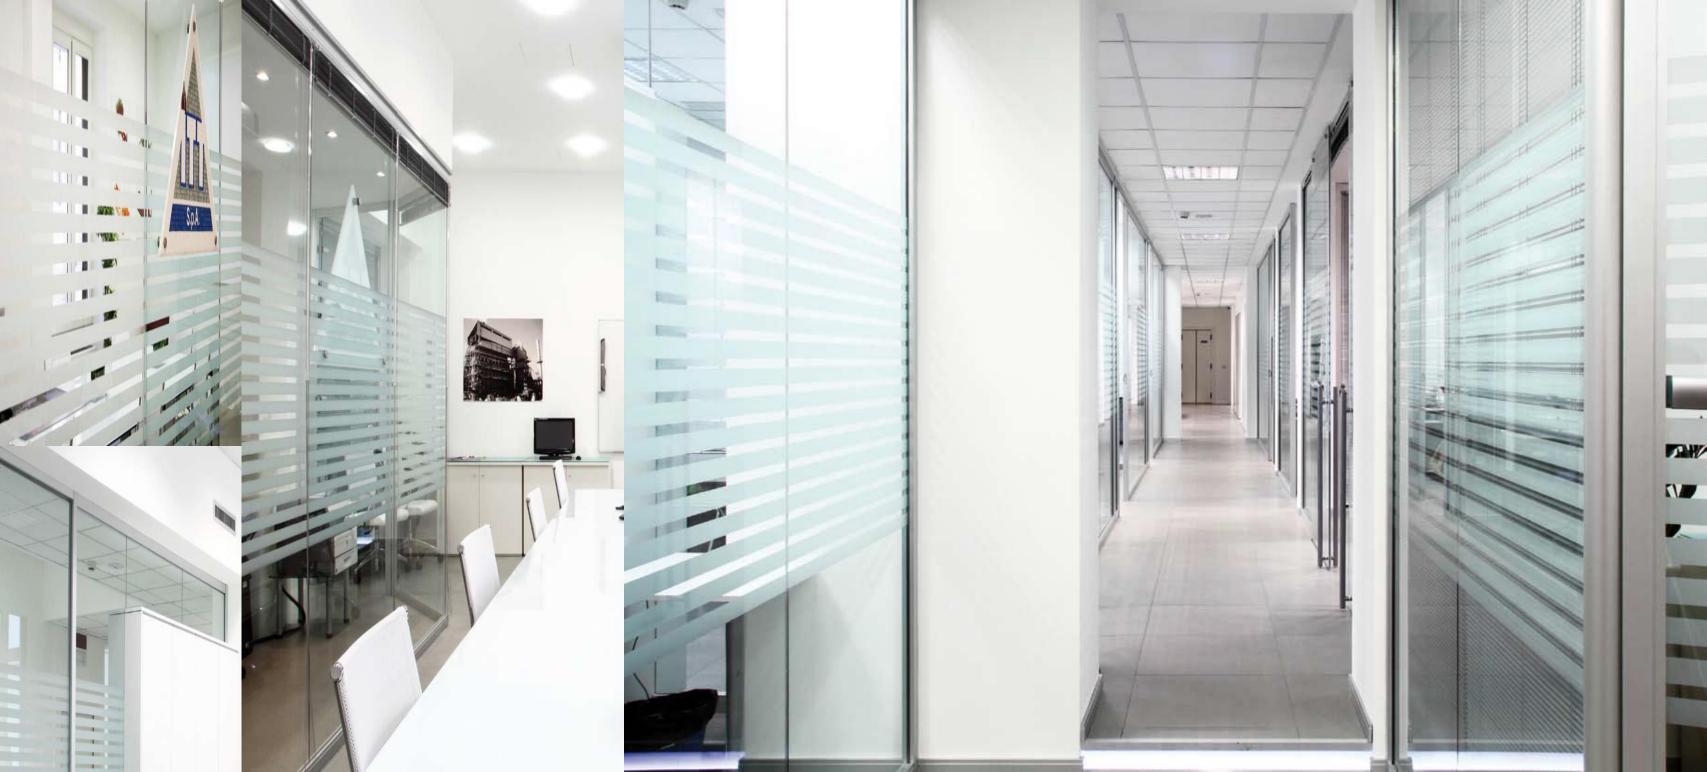

# TECNA

Tecna is Styloffice's traditional partition wall. Unique in richness of modules and configuration possibilities of the layout, it becomes today even richer in new wooden panels finishing and accessory elements. The intrinsic characteristics are: the modularity, the metallic structure, the best outfit, the integration with other products of the Planet Wall system and above all the possibility to satisfy a wide range of requirements and quality specifications, thanks to double panels with hollow space and fittings.

### TECNA OPEN