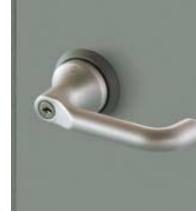

### SILENT WALL

SILENT WALL is the wall with double continuous glass that allows you to combine the transparency of glass, high performance mechanical and acoustic.

## NEMO

NEMO is a full height partition wall furniture system with an aluminium structure and glass modules connected by junction profiles in transparent polycarbonate. The full height doors, can be sliding, swing, glass and on request panelled doors too. The partition wall is also available free standing.