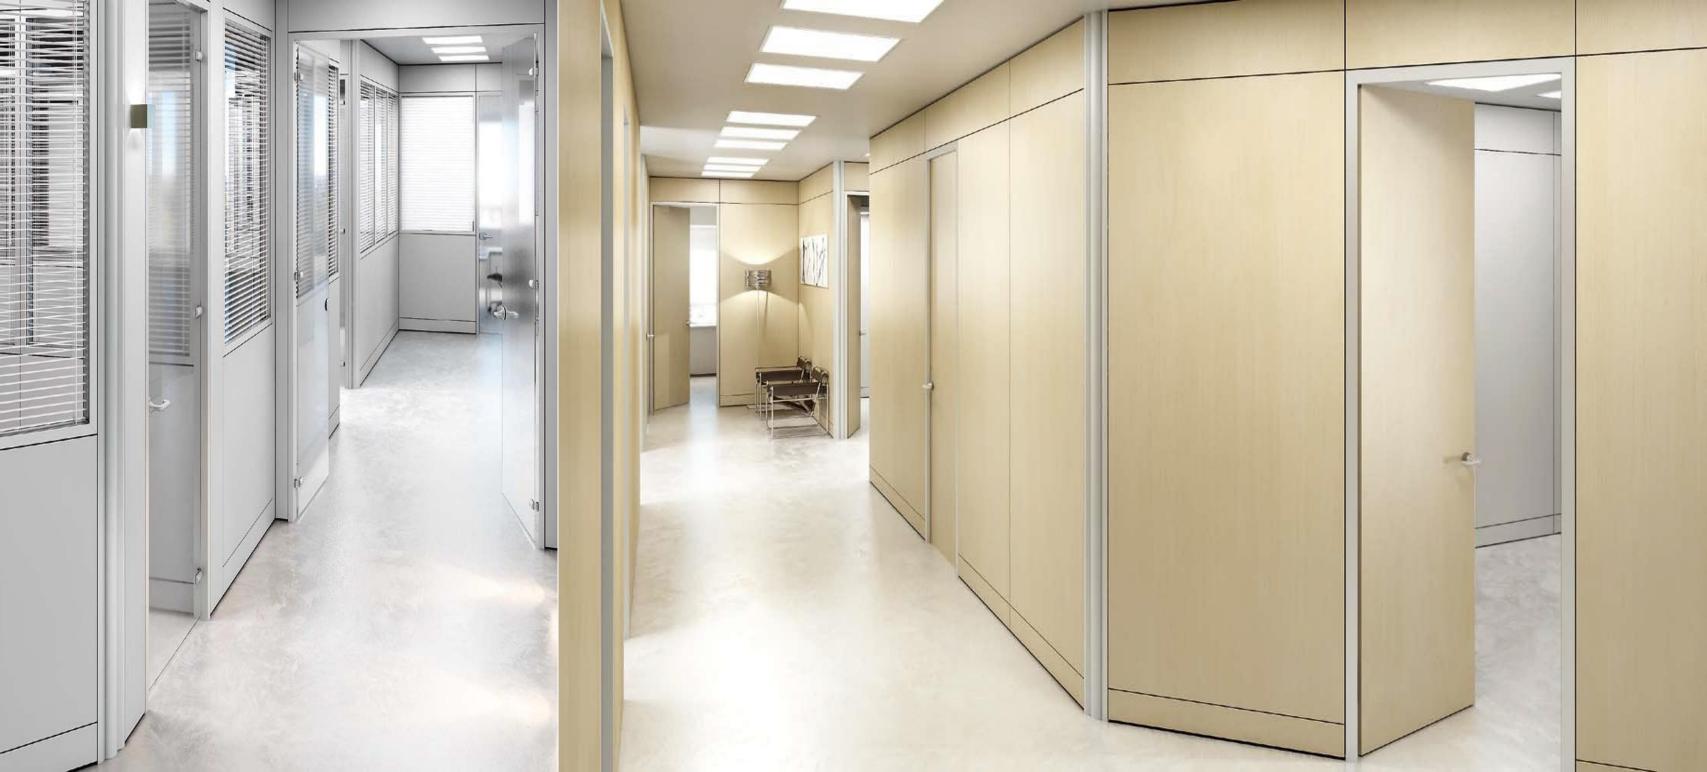

# TECNA

Tecna is Styloffice's traditional partition wall. Unique in richness of modules and configuration possibilities of the layout, it becomes today even richer in new wooden panels finishing and accessory elements. The intrinsic characteristics are: the modularity, the metallic structure, the best outfit, the integration with other products of the Planet Wall system and above all the possibility to satisfy a wide range of requirements and quality specifications, thanks to double panels with hollow space and fittings.

### FACTA ZEN

Filing and space division: Facta is the answer to both these demands with a product having a tidy design, and not any socle, that exalts its verticality. Entirely integrated with the partition walls, it is available either with open containers or with closed ones. This system ensures the total separation of work spaces, thanks to adjusting walls made on demand.