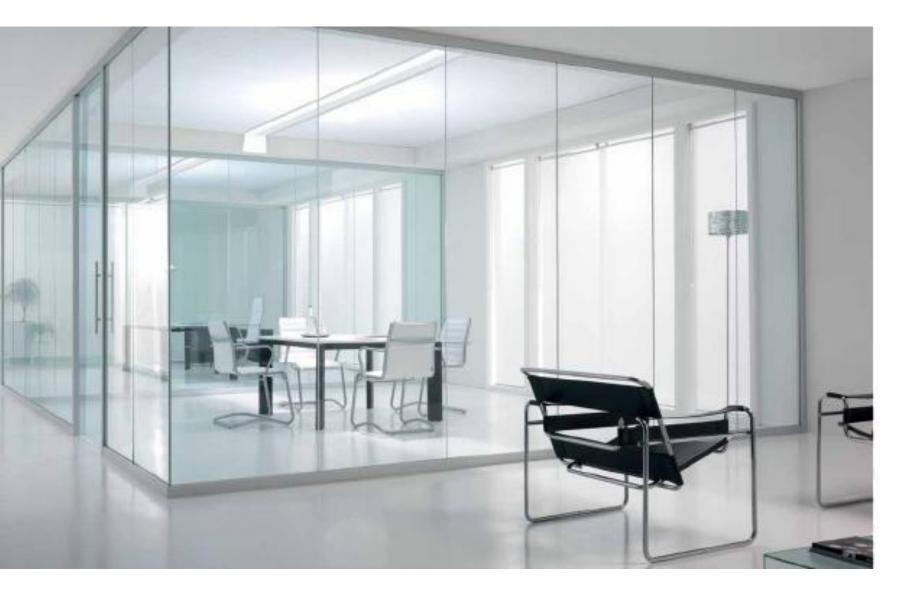

### SILENT WALL

SILENT WALL is the wall with double continuous glass that allows you to combine the transparency of glass, high performance mechanical and acoustic.