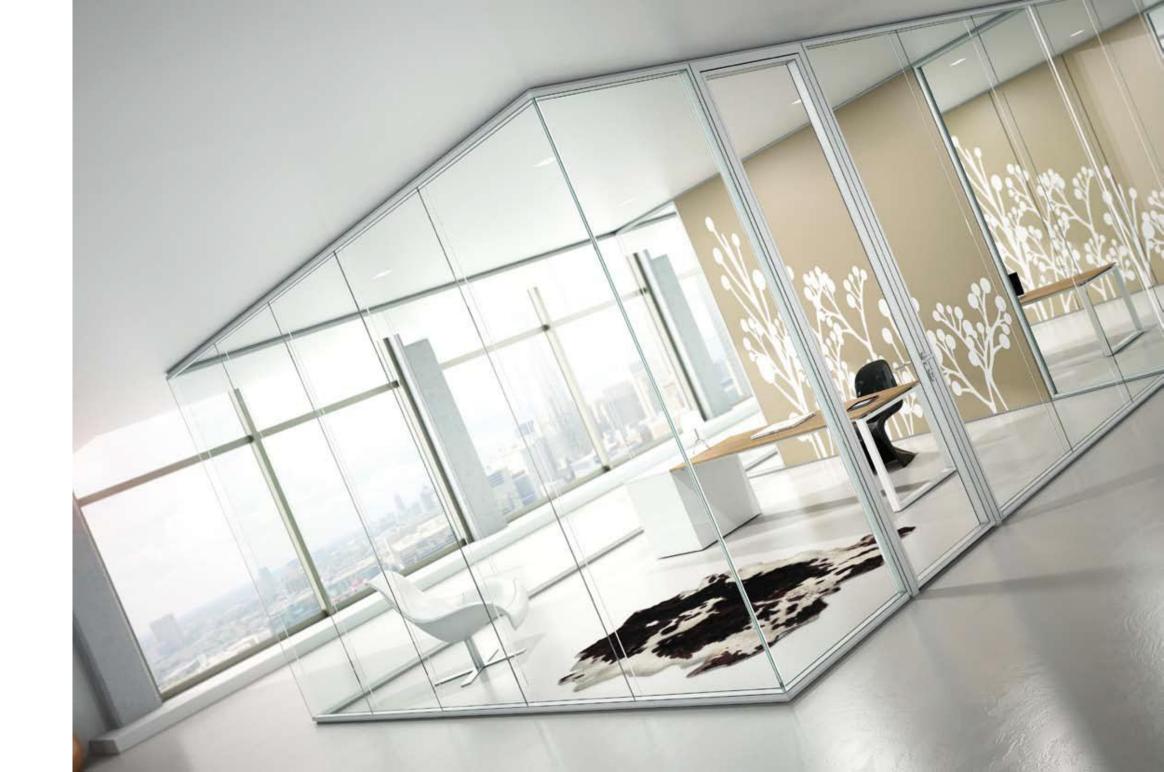

### SILENT WALL

SILENT WALL is the wall with double continuous glass that allows you to combine the transparency of glass, high performance mechanical and acoustic.

## NEMO

NEMO is a full height partition wall furniture system with an aluminium structure and glass modules connected by junction profiles in transparent polycarbonate. The full height doors, can be sliding, swing, glass and on request panelled doors too. The partition wall is also available free standing.