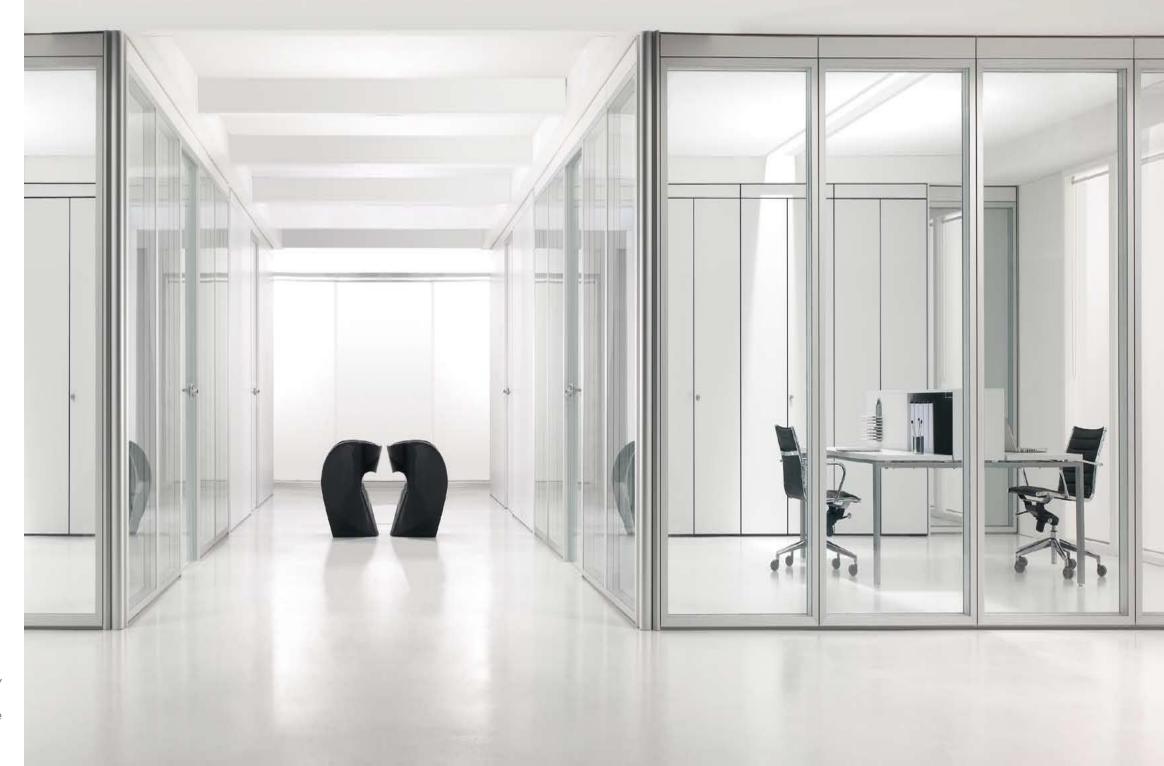

Zen is the new partitioning system of working spaces, conceived in order to get the best neatness of the partition walls, by using modules that exalt its verticality. Simple shapes and design of the modules (glass or wood), which are characterized by neat and accurate shapes, offering to the environment style and elegance even in the partitions themselves.

### FACTA ZEN

Filing and space division: Facta is the answer to both these demands with a product having a tidy design, and not any socle, that exalts its verticality. Entirely integrated with the partition walls, it is available either with open containers or with closed ones. This system ensures the total separation of work spaces, thanks to adjusting walls made on demand.