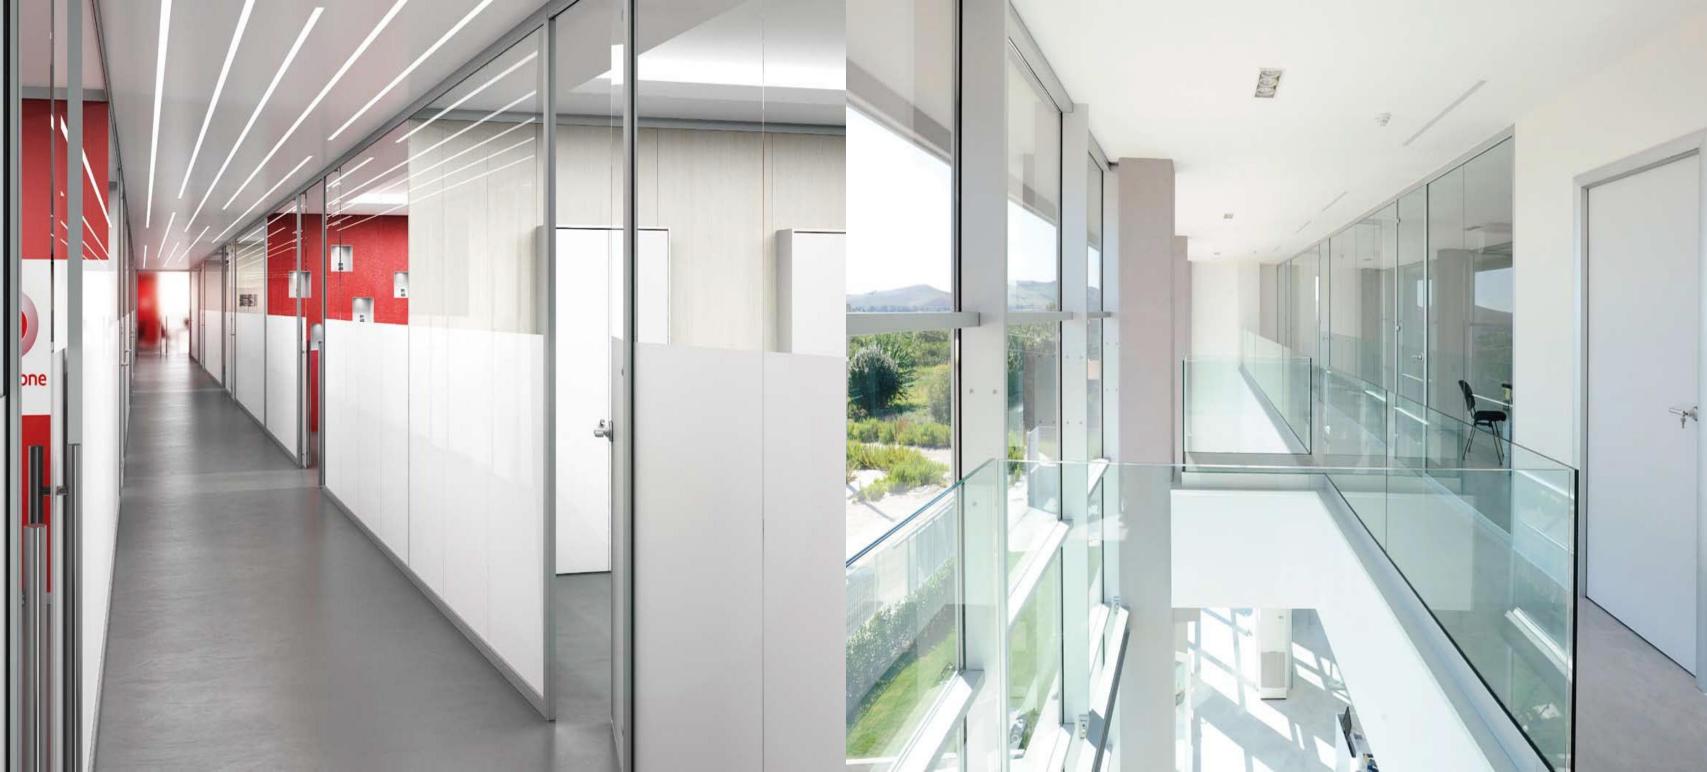

### SILENT WALL

SILENT WALL is the wall with double continuous glass that allows you to combine the transparency of glass, high performance mechanical and acoustic.

## NEMO

NEMO is a full height partition wall furniture system with an aluminium structure and glass modules connected by junction profiles in transparent polycarbonate. The full height doors, can be sliding, swing, glass and on request panelled doors too. The partition wall is also available free standing.