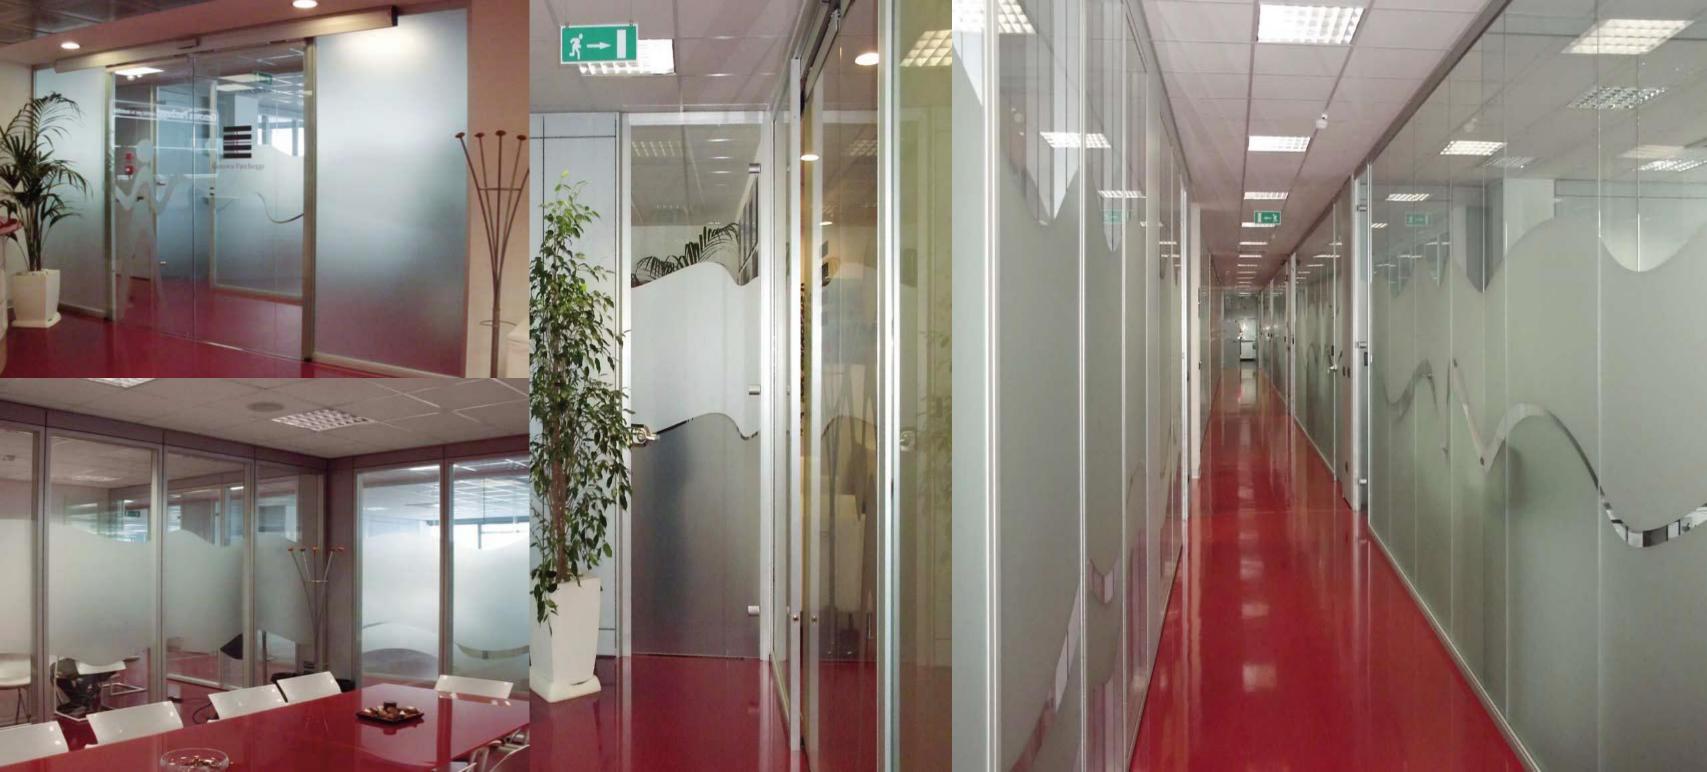

Zen is the new partitioning system of working spaces, conceived in order to get the best neatness of the partition walls, by using modules that exalt its verticality. Simple shapes and design of the modules (glass or wood), which are characterized by neat and accurate shapes, offering to the environment style and elegance even in the partitions themselves.

## customize

### smart

## customize

Bright white

Bleached oak