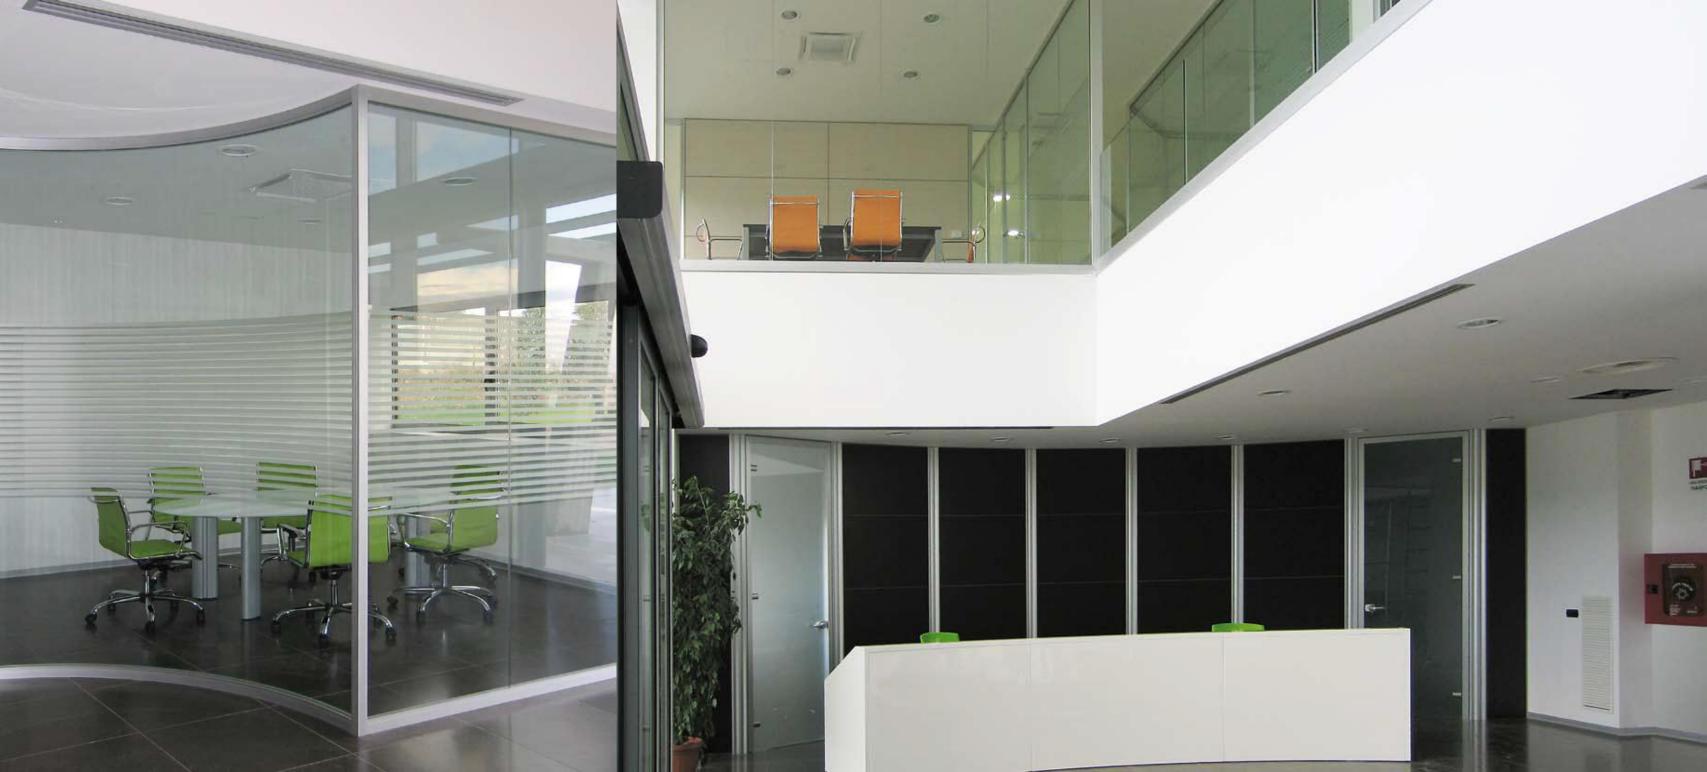

### SILENT WALL

SILENT WALL is the wall with double continuous glass that allows you to combine the transparency of glass, high performance mechanical and acoustic.

## NEMO

NEMO is a full height partition wall furniture system with an aluminium structure and glass modules connected by junction profiles in transparent polycarbonate. The full height doors, can be sliding, swing, glass and on request panelled doors too. The partition wall is also available free standing.