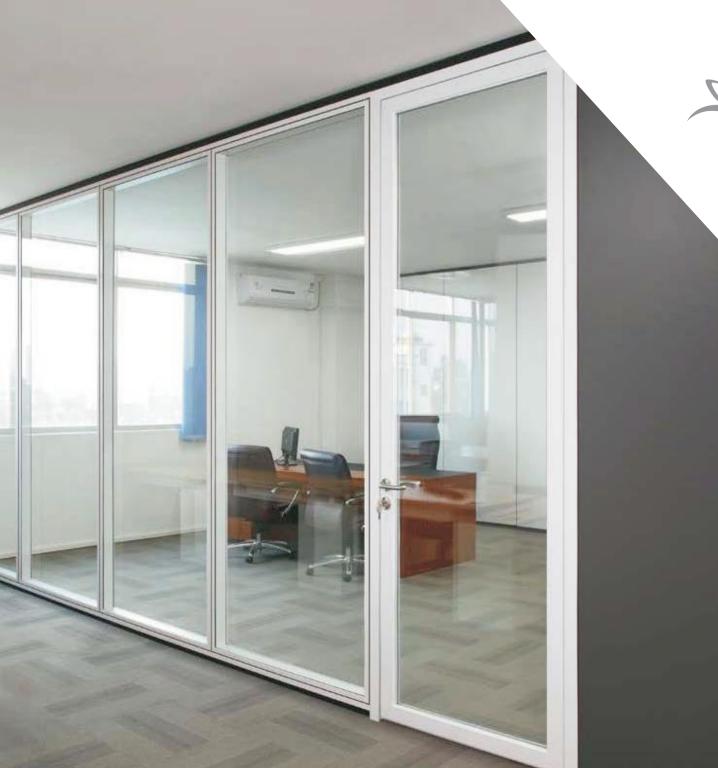

### SILENT WALL

SILENT WALL is the wall with double continuous glass that allows you to combine the transparency of glass, high performance mechanical and acoustic.

## NEMO

NEMO is a full height partition wall furniture system with an aluminium structure and glass modules connected by junction profiles in transparent polycarbonate. The full height doors, can be sliding, swing, glass and on request panelled doors too. The partition wall is also available free standing.