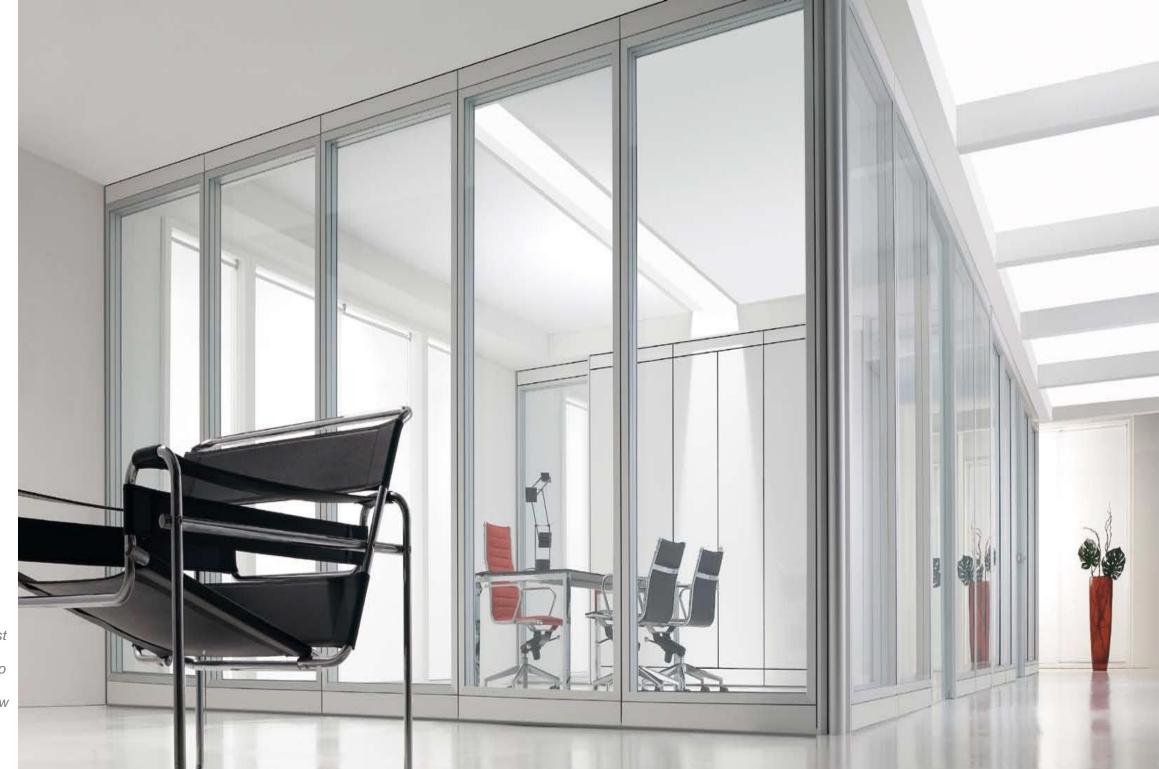

Zen is the new partitioning system of working spaces, conceived in order to get the best neatness of the partition walls, by using modules that exalt its verticality. Simple shapes and design of the modules (glass or wood), which are characterized by neat and accurate shapes, offering to the environment style and elegance even in the partitions themselves.

# TECNA

Tecna is Styloffice's traditional partition wall. Unique in richness of modules and configuration possibilities of the layout, it becomes today even richer in new wooden panels finishing and accessory elements. The intrinsic characteristics are: the modularity, the metallic structure, the best outfit, the integration with other products of the Planet Wall system and above all the possibility to satisfy a wide range of requirements and quality specifications, thanks to double panels with hollow space and fittings.