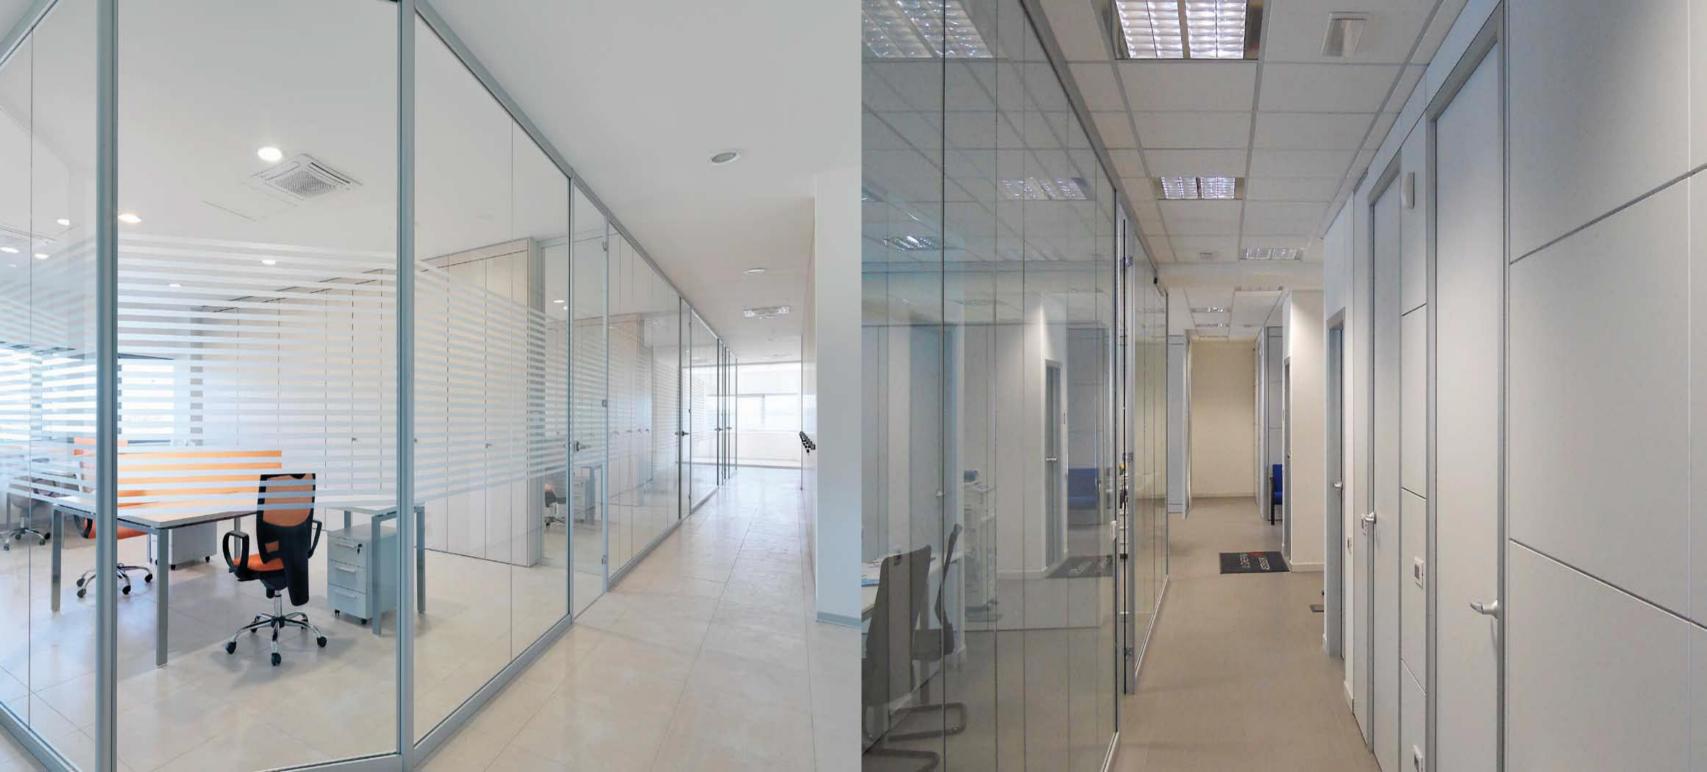

# TECNA

Tecna is Styloffice's traditional partition wall. Unique in richness of modules and configuration possibilities of the layout, it becomes today even richer in new wooden panels finishing and accessory elements. The intrinsic characteristics are: the modularity, the metallic structure, the best outfit, the integration with other products of the Planet Wall system and above all the possibility to satisfy a wide range of requirements and quality specifications, thanks to double panels with hollow space and fittings.

### TECNA OPEN

### FACTA ZEN

Filing and space division: Facta is the answer to both these demands with a product having a tidy design, and not any socle, that exalts its verticality. Entirely integrated with the partition walls, it is available either with open containers or with closed ones. This system ensures the total separation of work spaces, thanks to adjusting walls made on demand.