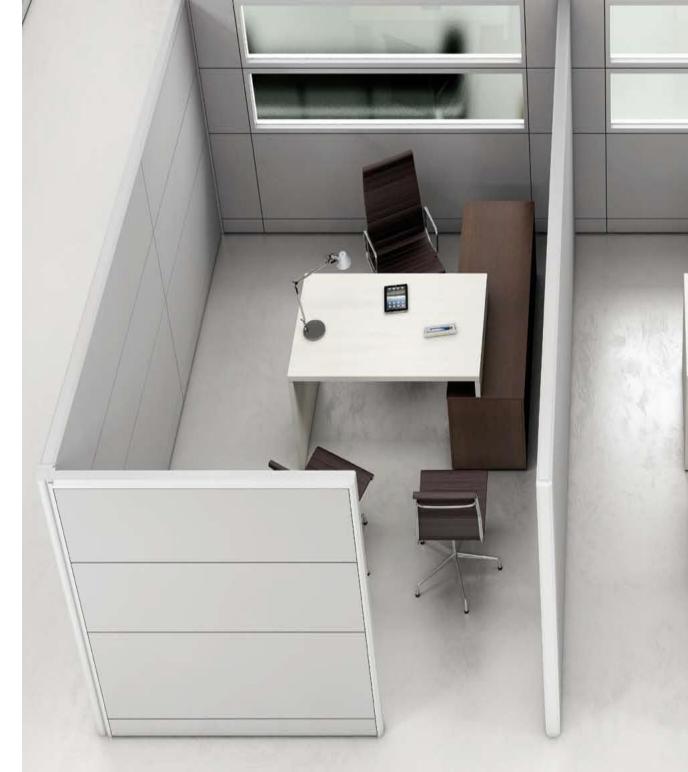

# TECNA

Tecna is Styloffice's traditional partition wall. Unique in richness of modules and configuration possibilities of the layout, it becomes today even richer in new wooden panels finishing and accessory elements. The intrinsic characteristics are: the modularity, the metallic structure, the best outfit, the integration with other products of the Planet Wall system and above all the possibility to satisfy a wide range of requirements and quality specifications, thanks to double panels with hollow space and fittings.

### FACTA ZEN

Filing and space division: Facta is the answer to both these demands with a product having a tidy design, and not any socle, that exalts its verticality. Entirely integrated with the partition walls, it is available either with open containers or with closed ones. This system ensures the total separation of work spaces, thanks to adjusting walls made on demand.