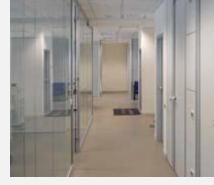

### SILENT WALL

SILENT WALL is the wall with double continuous glass that allows you to combine the transparency of glass, high performance mechanical and acoustic.

## NEMO

NEMO is a full height partition wall furniture system with an aluminium structure and glass modules connected by junction profiles in transparent polycarbonate. The full height doors, can be sliding, swing, glass and on request panelled doors too. The partition wall is also available free standing.