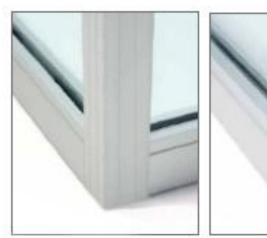

### SILENT WALL

SILENT WALL is the wall with double continuous glass that allows you to combine the transparency of glass, high performance mechanical and acoustic.

## NEMO

NEMO is a full height partition wall furniture system with an aluminium structure and glass modules connected by junction profiles in transparent polycarbonate. The full height doors, can be sliding, swing, glass and on request panelled doors too. The partition wall is also available free standing.

# TECNA

Tecna is Styloffice's traditional partition wall. Unique in richness of modules and configuration possibilities of the layout, it becomes today even richer in new wooden panels finishing and accessory elements. The intrinsic characteristics are: the modularity, the metallic structure, the best outfit, the integration with other products of the Planet Wall system and above all the possibility to satisfy a wide range of requirements and quality specifications, thanks to double panels with hollow space and fittings.