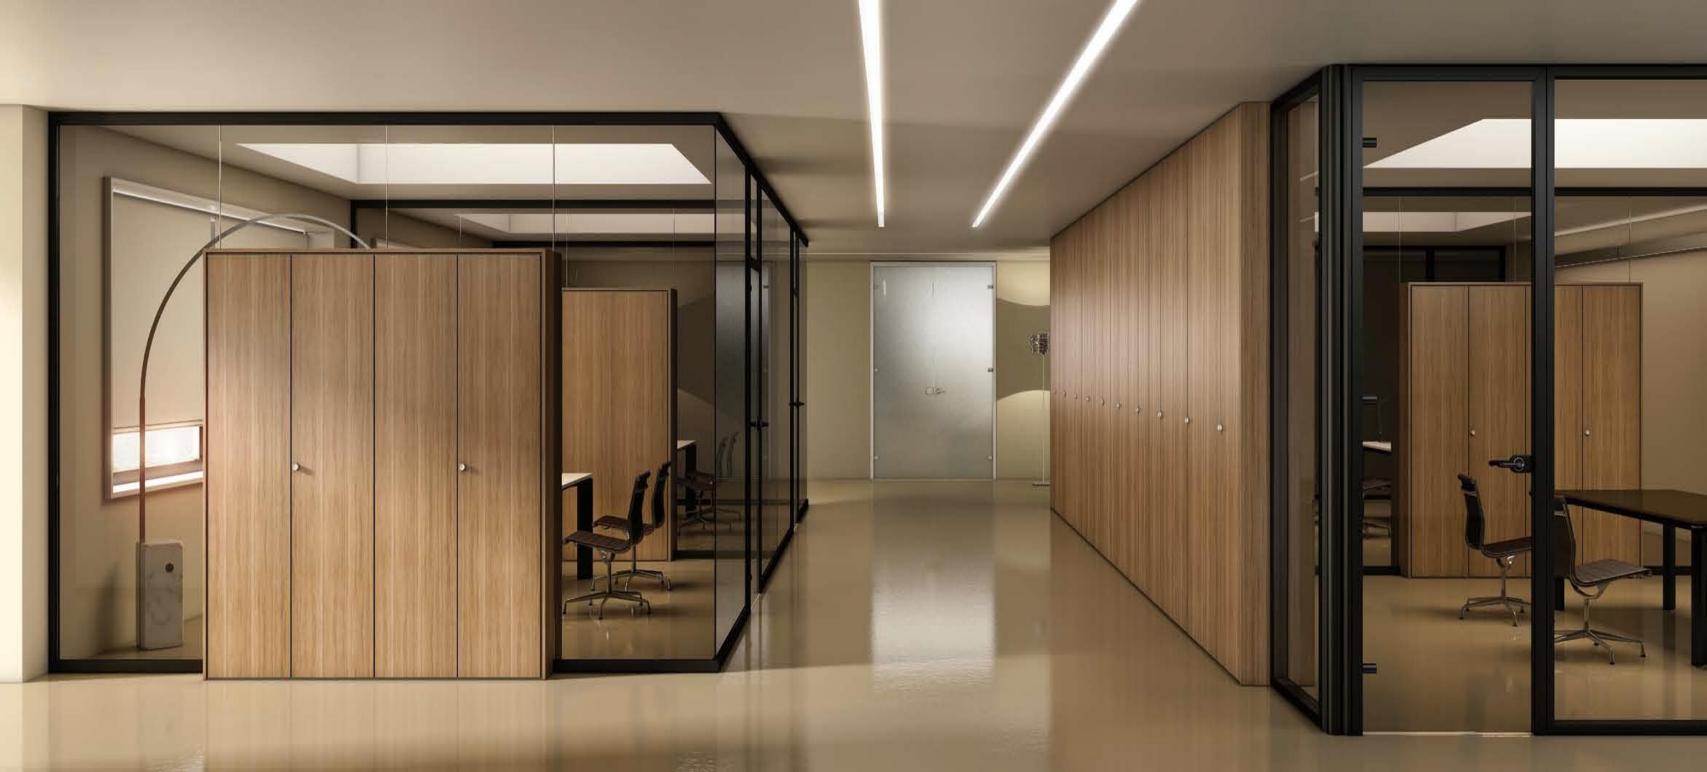

# TECNA

Tecna is Styloffice's traditional partition wall. Unique in richness of modules and configuration possibilities of the layout, it becomes today even richer in new wooden panels finishing and accessory elements. The intrinsic characteristics are: the modularity, the metallic structure, the best outfit, the integration with other products of the Planet Wall system and above all the possibility to satisfy a wide range of requirements and quality specifications, thanks to double panels with hollow space and fittings.

### TECNA OPEN