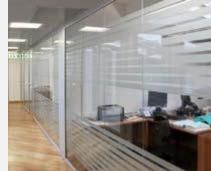

# TECNA

Tecna is Styloffice's traditional partition wall. Unique in richness of modules and configuration possibilities of the layout, it becomes today even richer in new wooden panels finishing and accessory elements. The intrinsic characteristics are: the modularity, the metallic structure, the best outfit, the integration with other products of the Planet Wall system and above all the possibility to satisfy a wide range of requirements and quality specifications, thanks to double panels with hollow space and fittings.

### TECNA OPEN