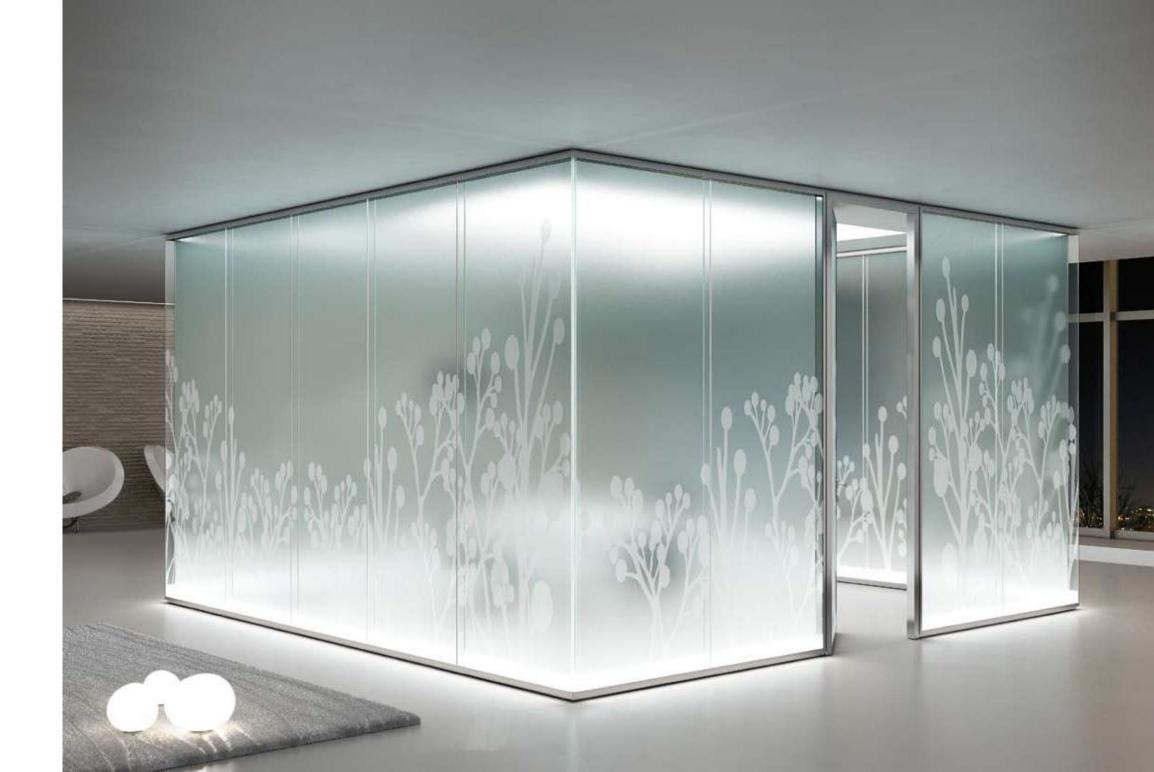

### SILENT WALL

SILENT WALL is the wall with double continuous glass that allows you to combine the transparency of glass, high performance mechanical and acoustic.

## NEMO

NEMO is a full height partition wall furniture system with an aluminium structure and glass modules connected by junction profiles in transparent polycarbonate. The full height doors, can be sliding, swing, glass and on request panelled doors too. The partition wall is also available free standing.