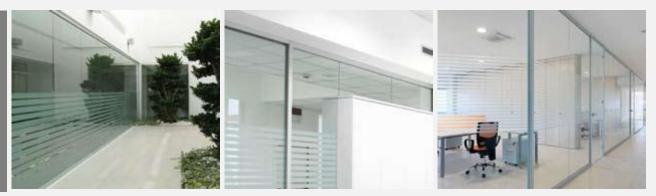

### SILENT WALL

SILENT WALL is the wall with double continuous glass that allows you to combine the transparency of glass, high performance mechanical and acoustic.

Zen is the new partitioning system of working spaces, conceived in order to get the best neatness of the partition walls, by using modules that exalt its verticality. Simple shapes and design of the modules (glass or wood), which are characterized by neat and accurate shapes, offering to the environment style and elegance even in the partitions themselves.