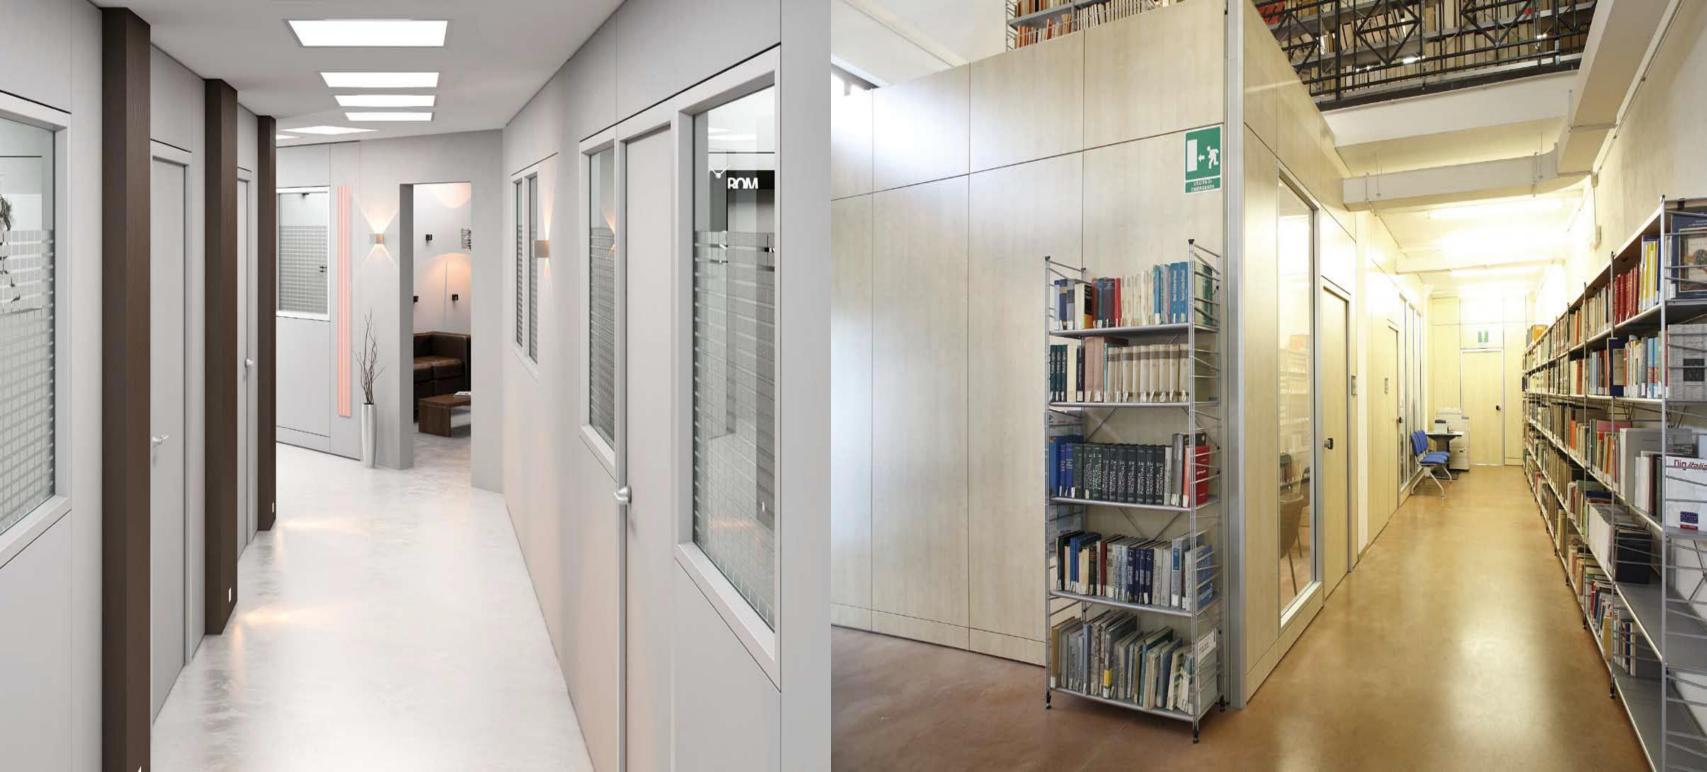

### FACTA ZEN

Filing and space division: Facta is the answer to both these demands with a product having a tidy design, and not any socle, that exalts its verticality. Entirely integrated with the partition walls, it is available either with open containers or with closed ones. This system ensures the total separation of work spaces, thanks to adjusting walls made on demand.