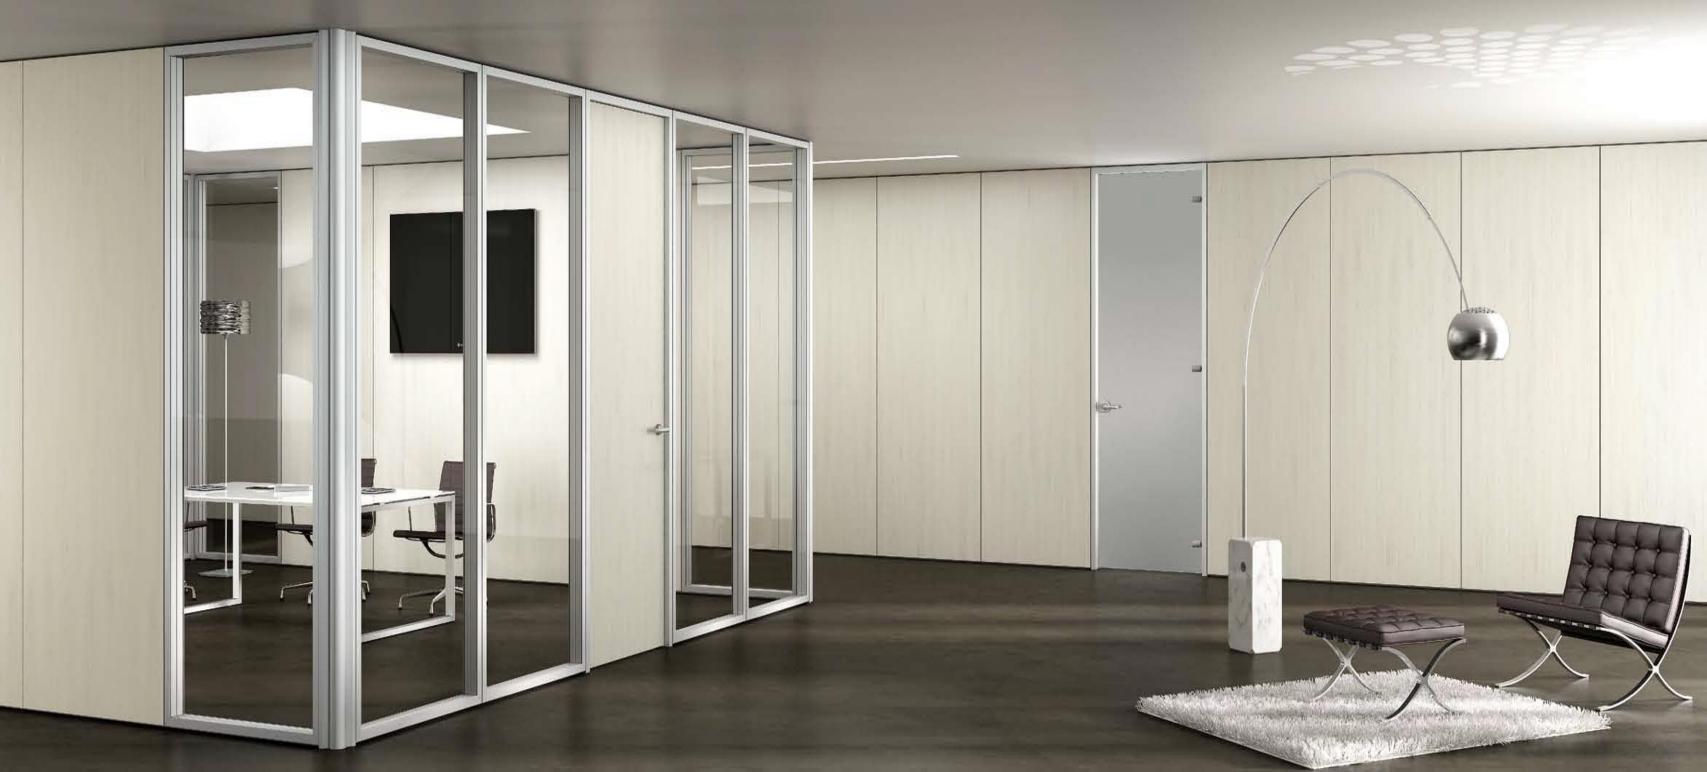

## NEMO

NEMO is a full height partition wall furniture system with an aluminium structure and glass modules connected by junction profiles in transparent polycarbonate. The full height doors, can be sliding, swing, glass and on request panelled doors too. The partition wall is also available free standing.

# TECNA

Tecna is Styloffice's traditional partition wall. Unique in richness of modules and configuration possibilities of the layout, it becomes today even richer in new wooden panels finishing and accessory elements. The intrinsic characteristics are: the modularity, the metallic structure, the best outfit, the integration with other products of the Planet Wall system and above all the possibility to satisfy a wide range of requirements and quality specifications, thanks to double panels with hollow space and fittings.