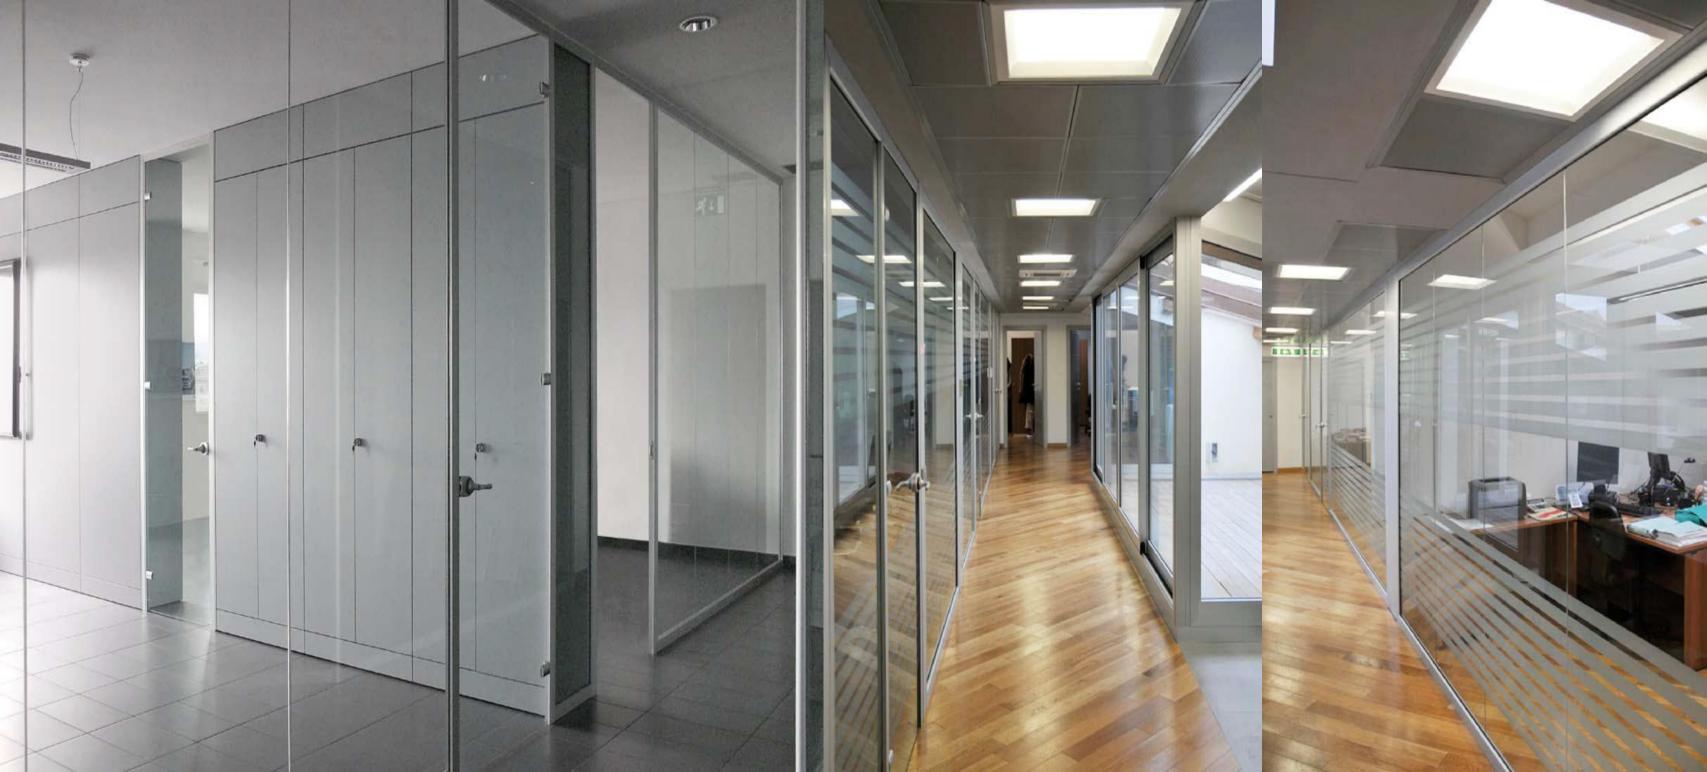

# TECNA

Tecna is Styloffice's traditional partition wall. Unique in richness of modules and configuration possibilities of the layout, it becomes today even richer in new wooden panels finishing and accessory elements. The intrinsic characteristics are: the modularity, the metallic structure, the best outfit, the integration with other products of the Planet Wall system and above all the possibility to satisfy a wide range of requirements and quality specifications, thanks to double panels with hollow space and fittings.

### TECNA OPEN

### FACTA ZEN

Filing and space division: Facta is the answer to both these demands with a product having a tidy design, and not any socle, that exalts its verticality. Entirely integrated with the partition walls, it is available either with open containers or with closed ones. This system ensures the total separation of work spaces, thanks to adjusting walls made on demand.