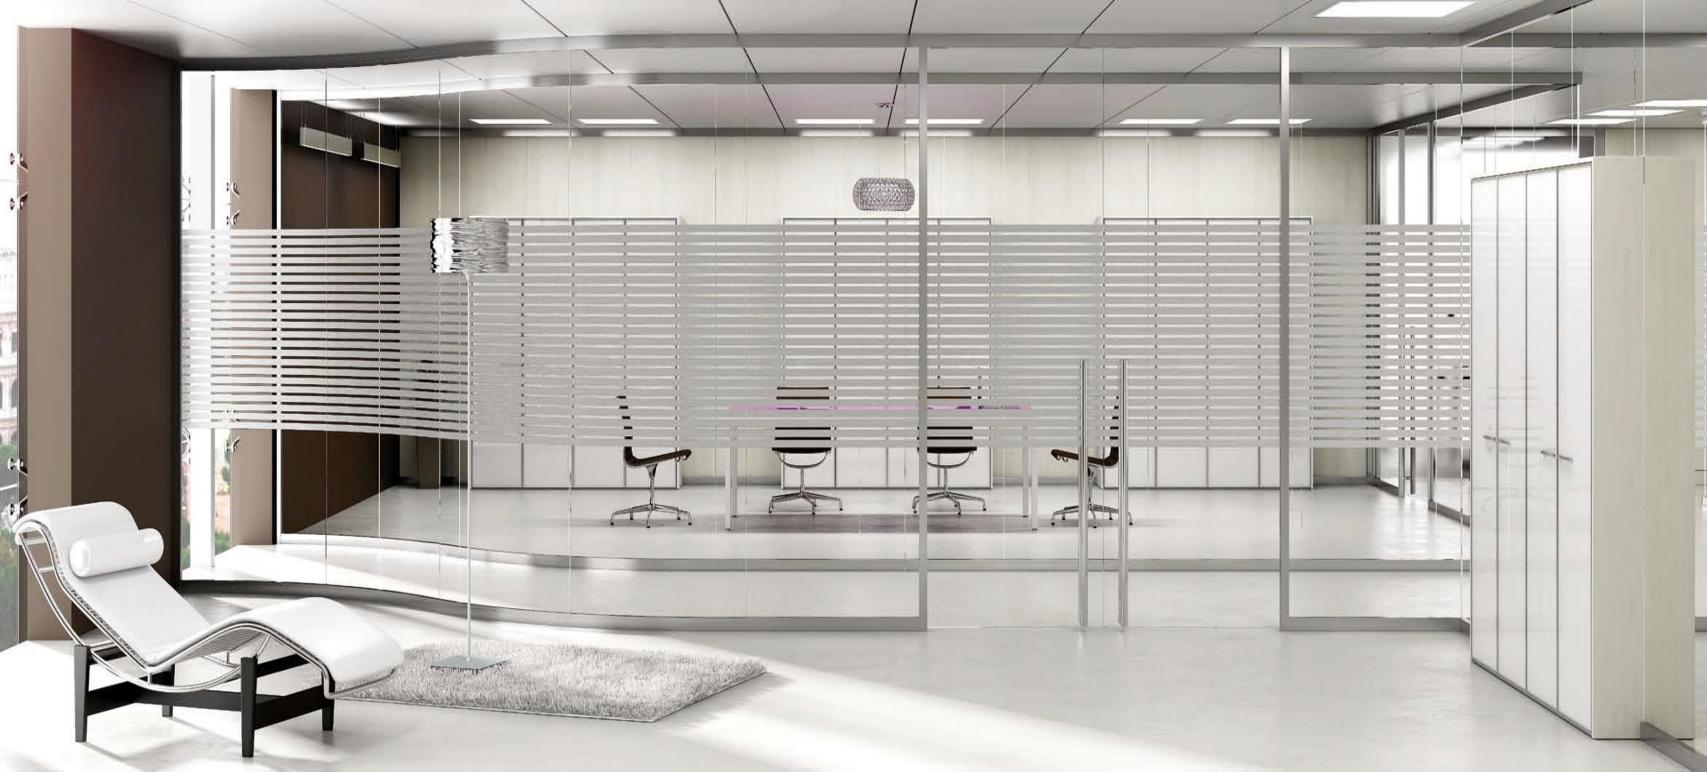

Zen is the new partitioning system of working spaces, conceived in order to get the best neatness of the partition walls, by using modules that exalt its verticality. Simple shapes and design of the modules (glass or wood), which are characterized by neat and accurate shapes, offering to the environment style and elegance even in the partitions themselves.

### FACTA ZEN

Filing and space division: Facta is the answer to both these demands with a product having a tidy design, and not any socle, that exalts its verticality. Entirely integrated with the partition walls, it is available either with open containers or with closed ones. This system ensures the total separation of work spaces, thanks to adjusting walls made on demand.