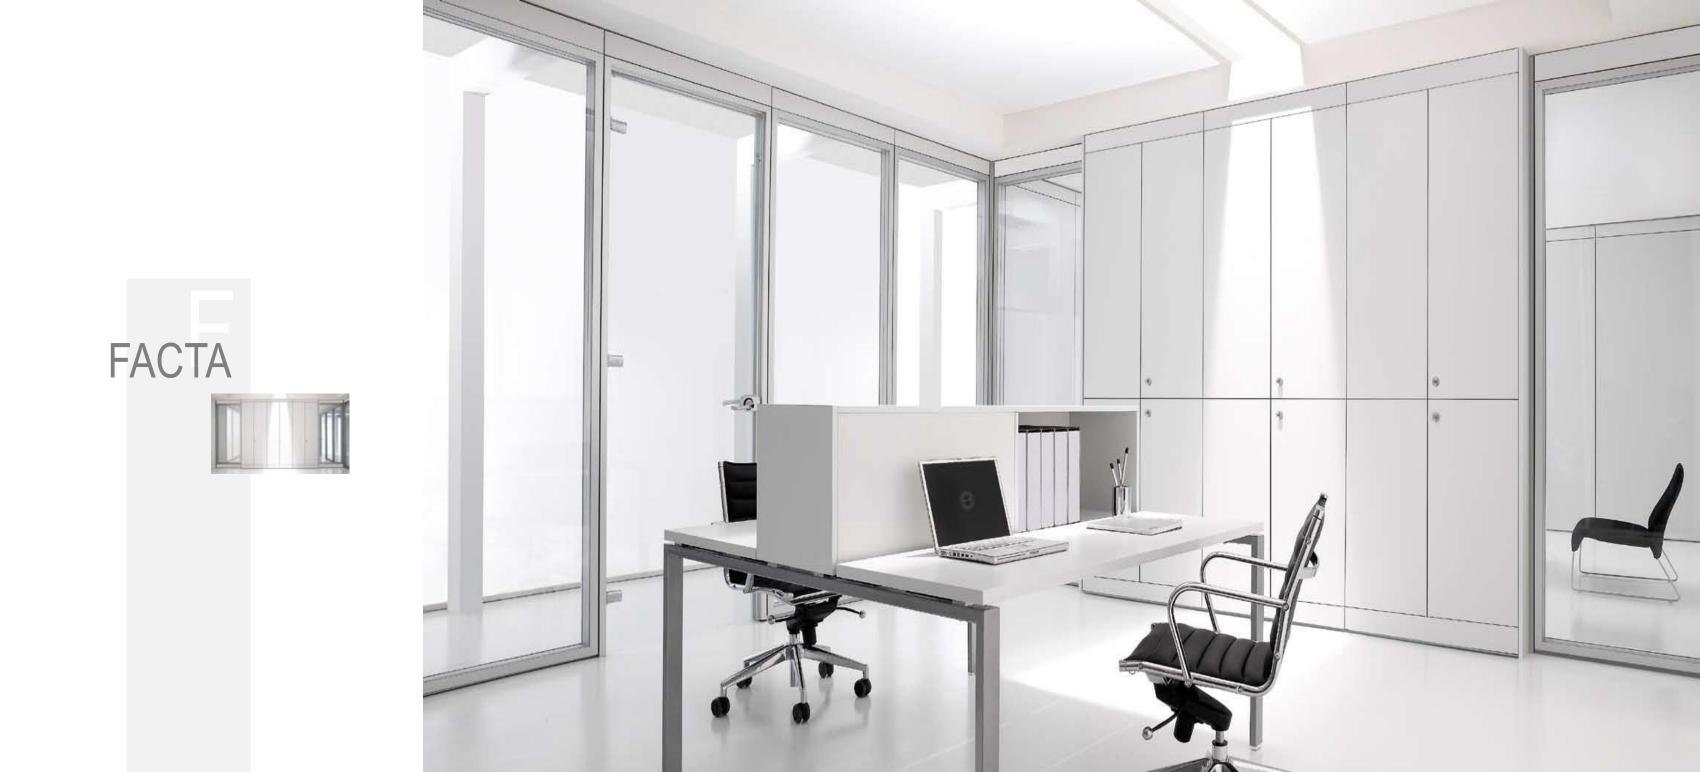

### FACTA ZEN

Filing and space division: Facta is the answer to both these demands with a product having a tidy design, and not any socle, that exalts its verticality. Entirely integrated with the partition walls, it is available either with open containers or with closed ones. This system ensures the total separation of work spaces, thanks to adjusting walls made on demand.