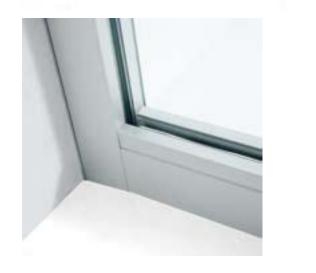

# TECNA

Tecna is Styloffice's traditional partition wall. Unique in richness of modules and configuration possibilities of the layout, it becomes today even richer in new wooden panels finishing and accessory elements. The intrinsic characteristics are: the modularity, the metallic structure, the best outfit, the integration with other products of the Planet Wall system and above all the possibility to satisfy a wide range of requirements and quality specifications, thanks to double panels with hollow space and fittings.

### FACTA ZEN

Filing and space division: Facta is the answer to both these demands with a product having a tidy design, and not any socle, that exalts its verticality. Entirely integrated with the partition walls, it is available either with open containers or with closed ones. This system ensures the total separation of work spaces, thanks to adjusting walls made on demand.