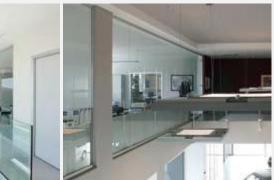

### SILENT WALL

SILENT WALL is the wall with double continuous glass that allows you to combine the transparency of glass, high performance mechanical and acoustic.