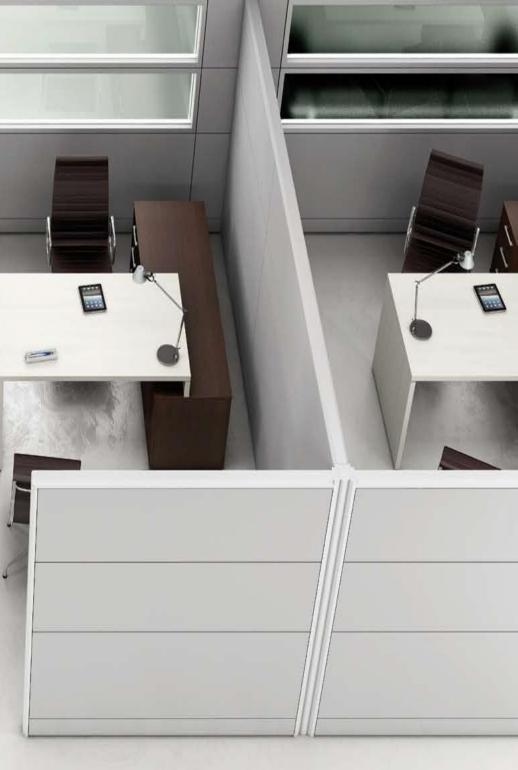

# TECNA

Tecna is Styloffice's traditional partition wall. Unique in richness of modules and configuration possibilities of the layout, it becomes today even richer in new wooden panels finishing and accessory elements. The intrinsic characteristics are: the modularity, the metallic structure, the best outfit, the integration with other products of the Planet Wall system and above all the possibility to satisfy a wide range of requirements and quality specifications, thanks to double panels with hollow space and fittings.

### FACTA ZEN

Filing and space division: Facta is the answer to both these demands with a product having a tidy design, and not any socle, that exalts its verticality. Entirely integrated with the partition walls, it is available either with open containers or with closed ones. This system ensures the total separation of work spaces, thanks to adjusting walls made on demand.