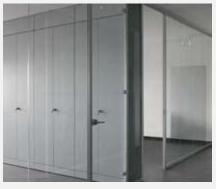

# TECNA

Tecna is Styloffice's traditional partition wall. Unique in richness of modules and configuration possibilities of the layout, it becomes today even richer in new wooden panels finishing and accessory elements. The intrinsic characteristics are: the modularity, the metallic structure, the best outfit, the integration with other products of the Planet Wall system and above all the possibility to satisfy a wide range of requirements and quality specifications, thanks to double panels with hollow space and fittings.

### TECNA OPEN