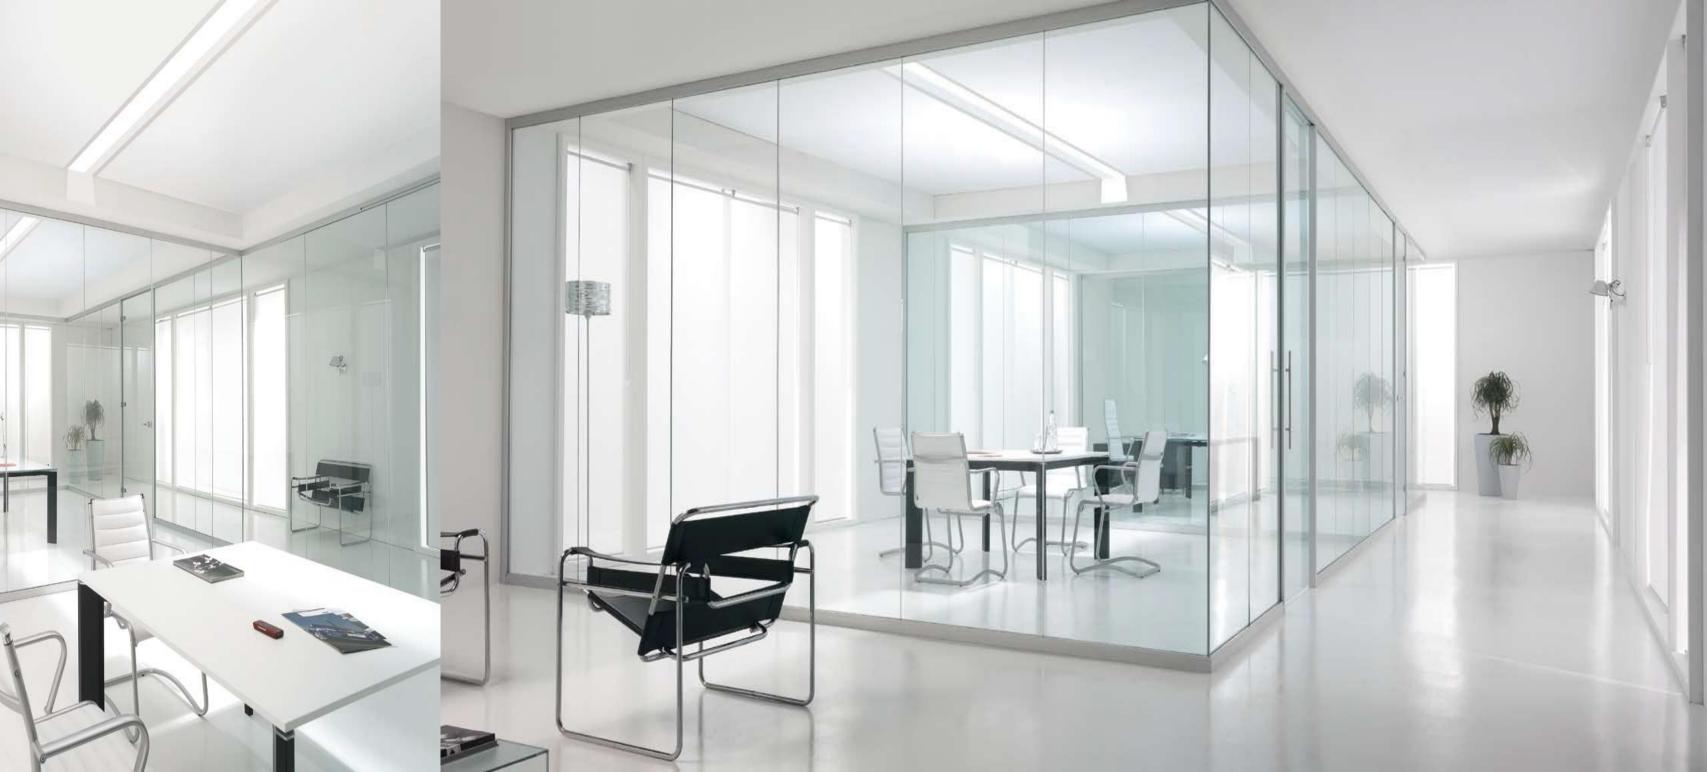

### SILENT WALL

SILENT WALL is the wall with double continuous glass that allows you to combine the transparency of glass, high performance mechanical and acoustic.

## NEMO

NEMO is a full height partition wall furniture system with an aluminium structure and glass modules connected by junction profiles in transparent polycarbonate. The full height doors, can be sliding, swing, glass and on request panelled doors too. The partition wall is also available free standing.