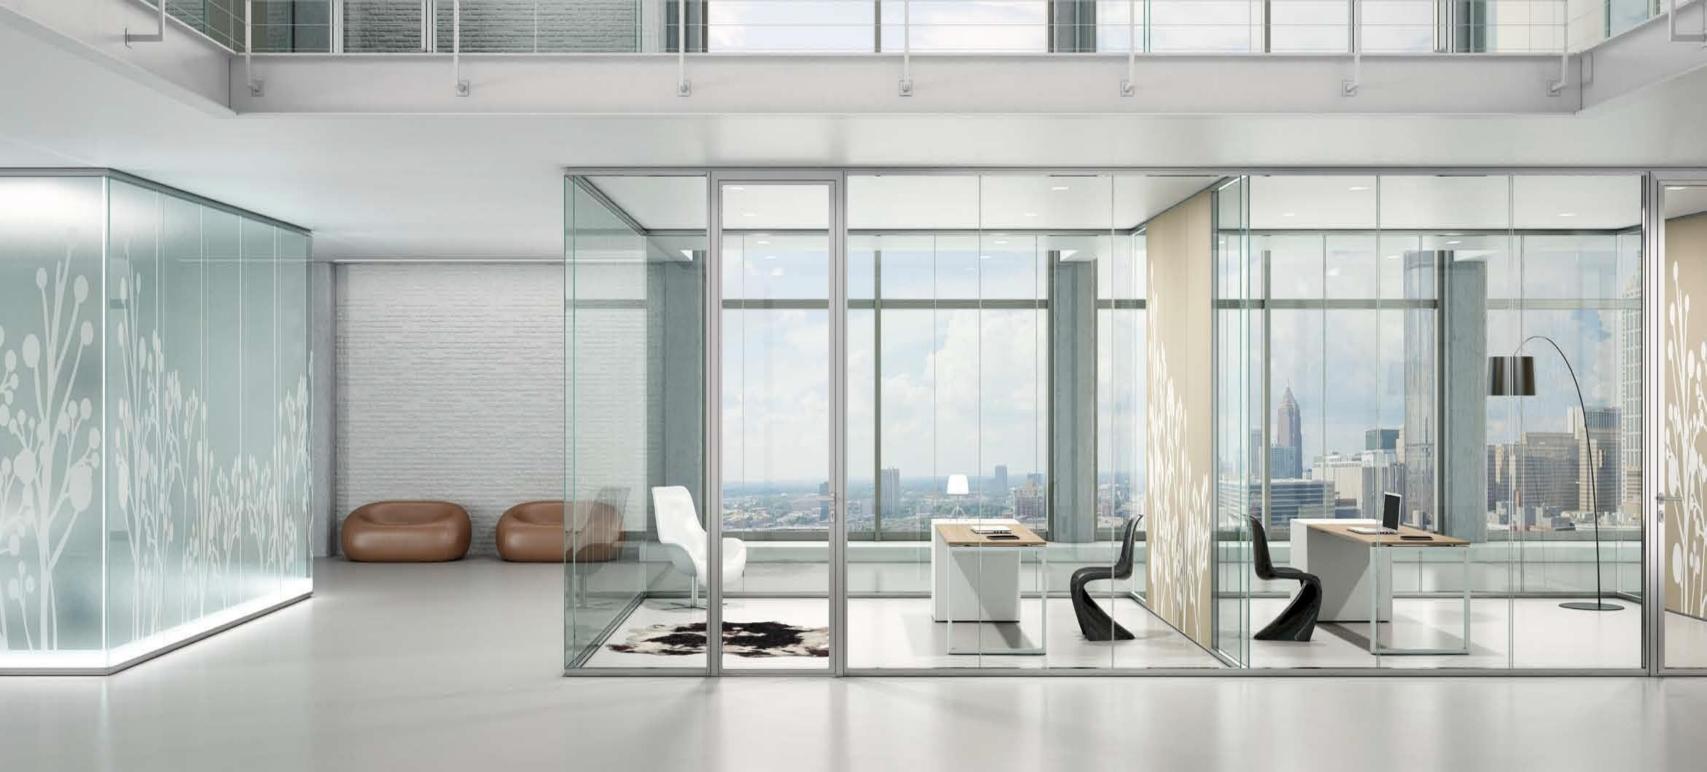

## NEMO

NEMO is a full height partition wall furniture system with an aluminium structure and glass modules connected by junction profiles in transparent polycarbonate. The full height doors, can be sliding, swing, glass and on request panelled doors too. The partition wall is also available free standing.

# TECNA

Tecna is Styloffice's traditional partition wall. Unique in richness of modules and configuration possibilities of the layout, it becomes today even richer in new wooden panels finishing and accessory elements. The intrinsic characteristics are: the modularity, the metallic structure, the best outfit, the integration with other products of the Planet Wall system and above all the possibility to satisfy a wide range of requirements and quality specifications, thanks to double panels with hollow space and fittings.