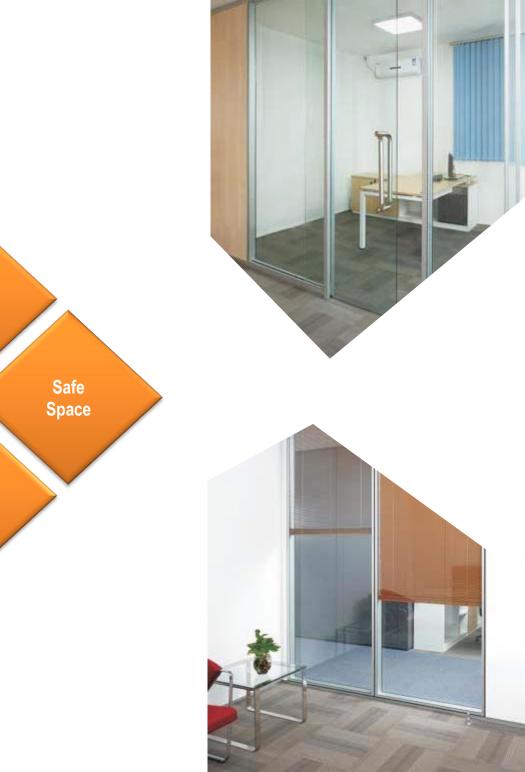

### SILENT WALL

SILENT WALL is the wall with double continuous glass that allows you to combine the transparency of glass, high performance mechanical and acoustic.

## NEMO

NEMO is a full height partition wall furniture system with an aluminium structure and glass modules connected by junction profiles in transparent polycarbonate. The full height doors, can be sliding, swing, glass and on request panelled doors too. The partition wall is also available free standing.

### FACTA ZEN

Filing and space division: Facta is the answer to both these demands with a product having a tidy design, and not any socle, that exalts its verticality. Entirely integrated with the partition walls, it is available either with open containers or with closed ones. This system ensures the total separation of work spaces, thanks to adjusting walls made on demand.