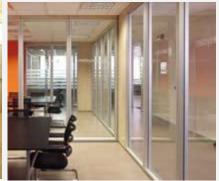

## NEMO

NEMO is a full height partition wall furniture system with an aluminium structure and glass modules connected by junction profiles in transparent polycarbonate. The full height doors, can be sliding, swing, glass and on request panelled doors too. The partition wall is also available free standing.