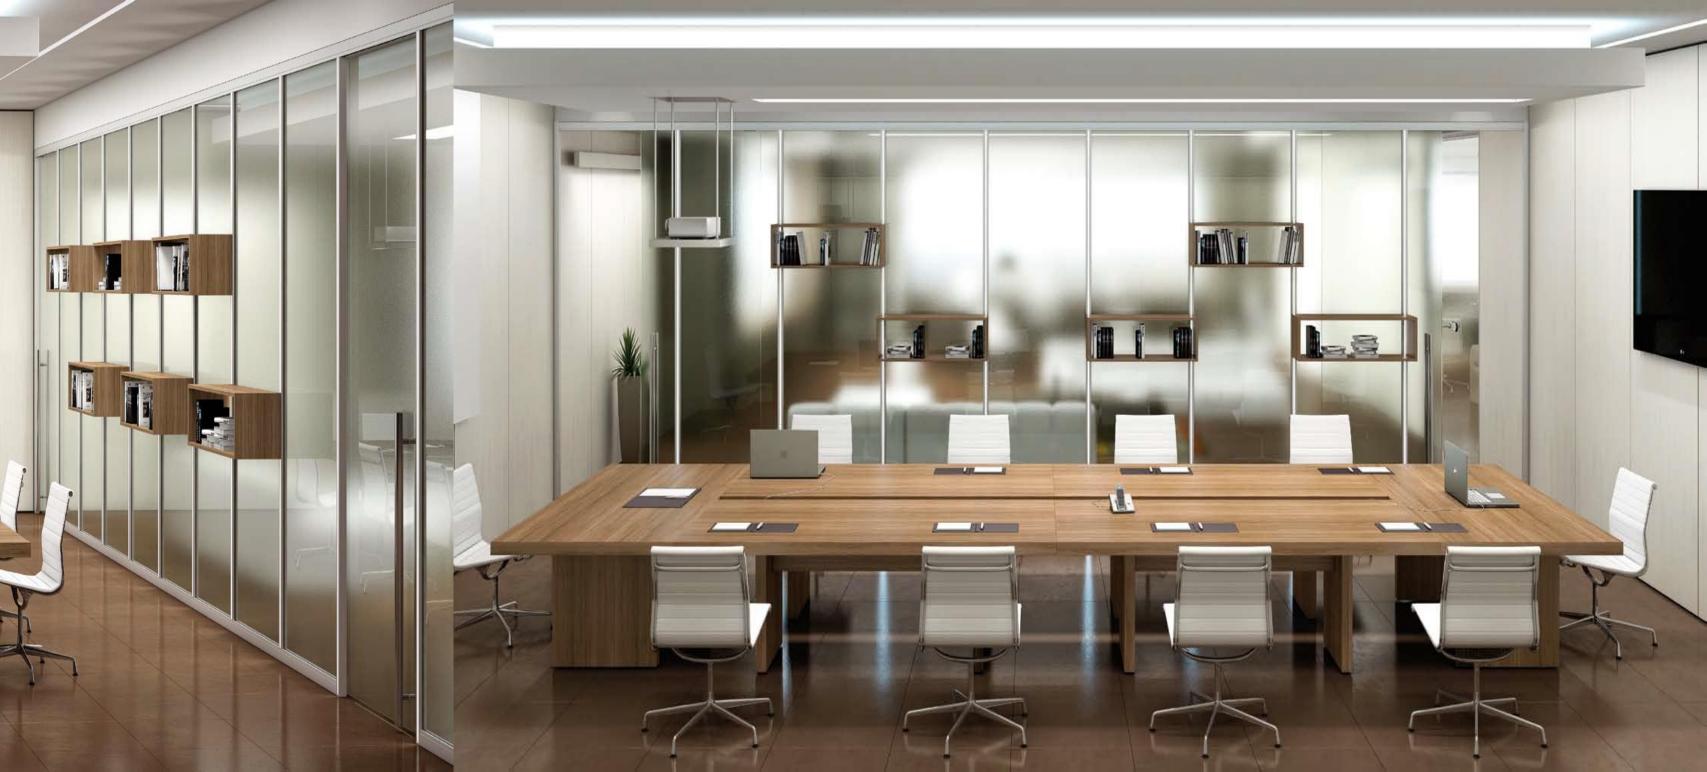

# TECNA

Tecna is Styloffice's traditional partition wall. Unique in richness of modules and configuration possibilities of the layout, it becomes today even richer in new wooden panels finishing and accessory elements. The intrinsic characteristics are: the modularity, the metallic structure, the best outfit, the integration with other products of the Planet Wall system and above all the possibility to satisfy a wide range of requirements and quality specifications, thanks to double panels with hollow space and fittings.

### TECNA OPEN