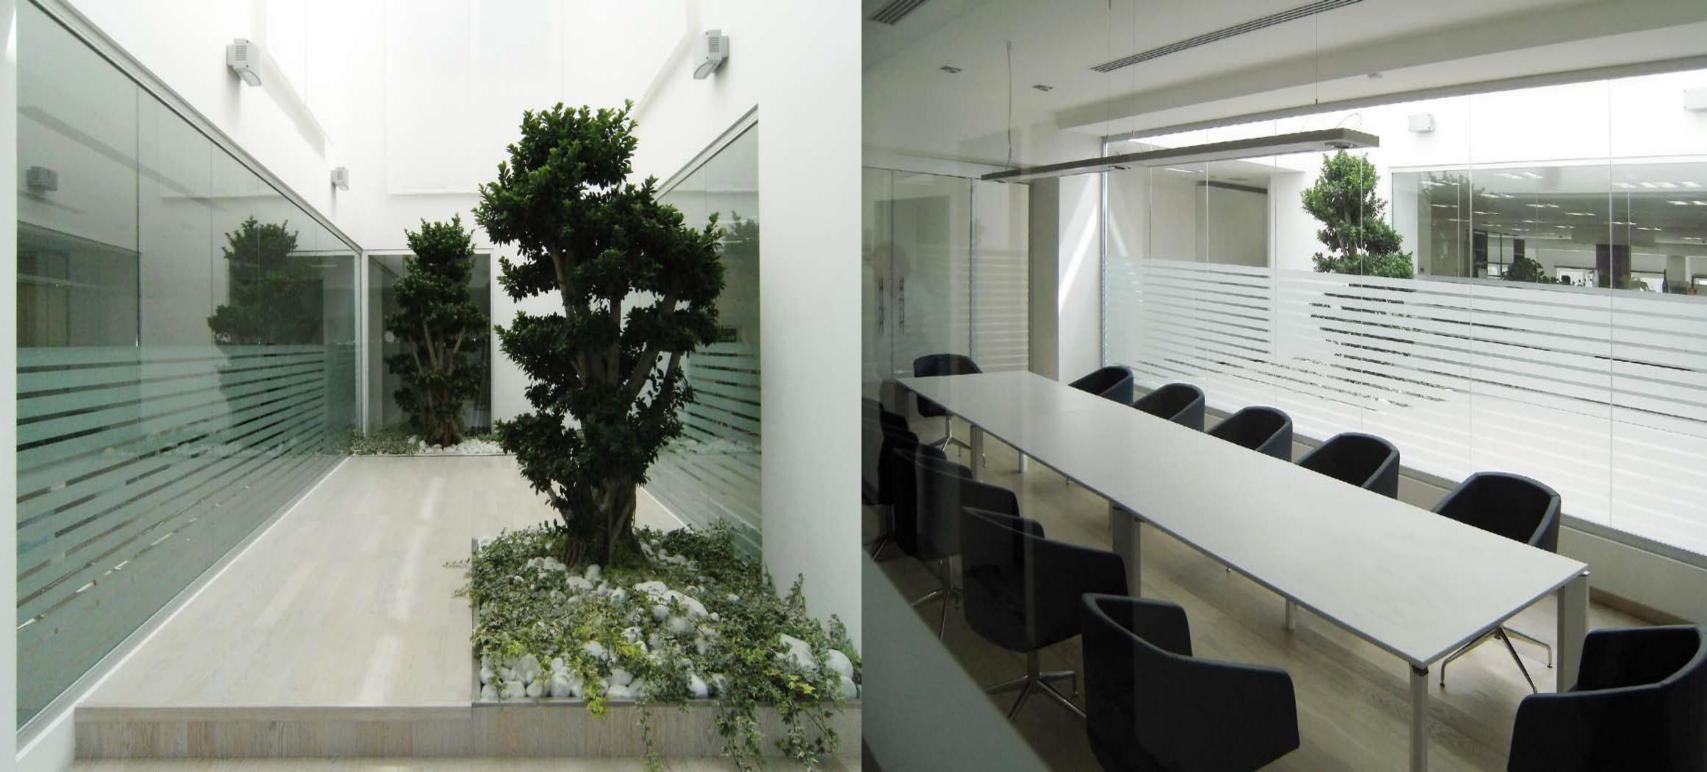

### SILENT WALL

SILENT WALL is the wall with double continuous glass that allows you to combine the transparency of glass, high performance mechanical and acoustic.

## NEMO

NEMO is a full height partition wall furniture system with an aluminium structure and glass modules connected by junction profiles in transparent polycarbonate. The full height doors, can be sliding, swing, glass and on request panelled doors too. The partition wall is also available free standing.