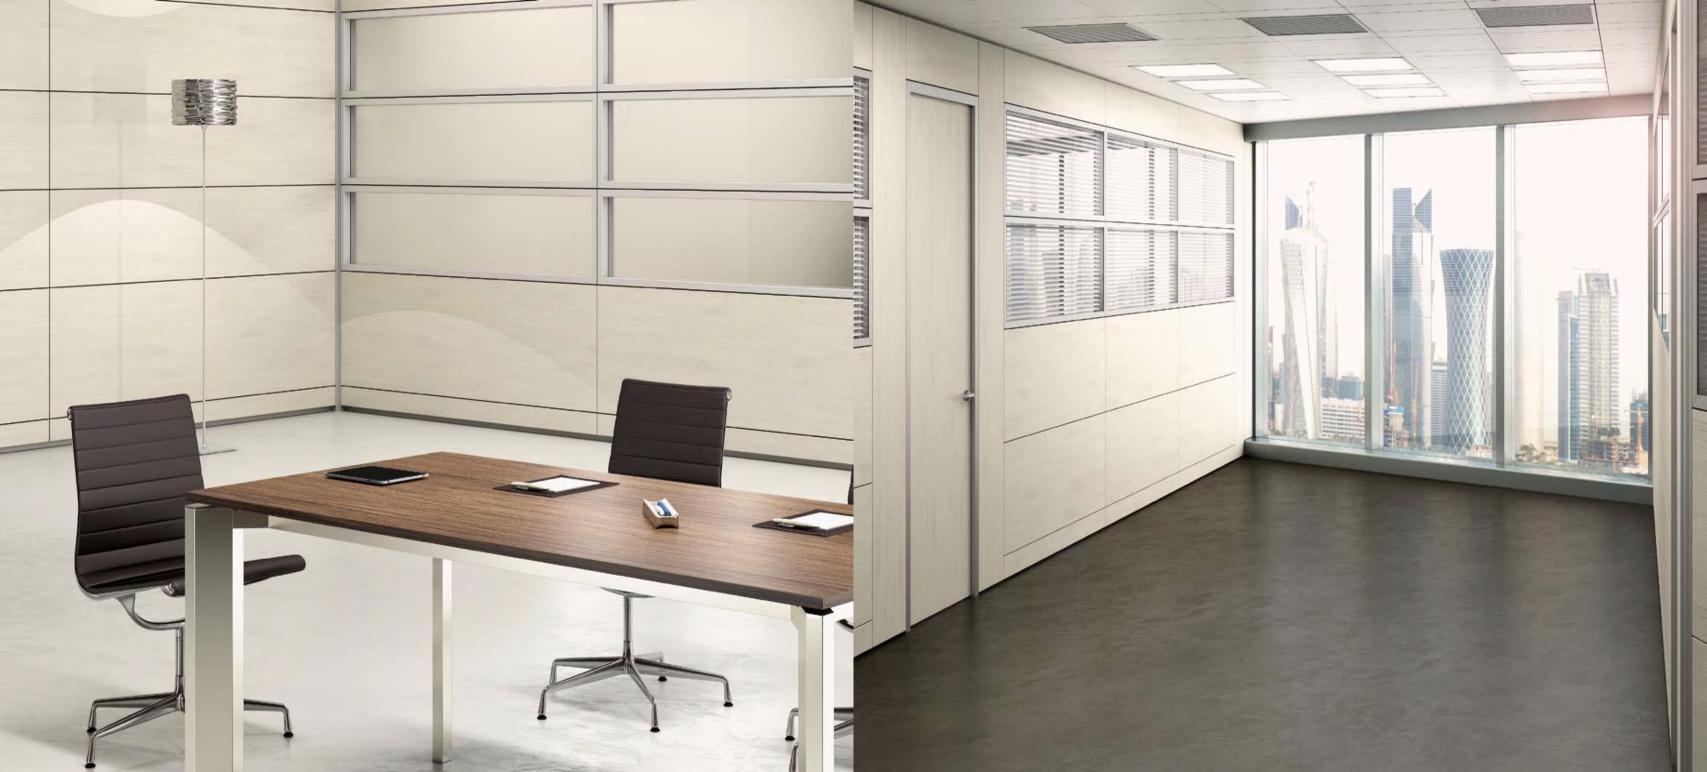

# TECNA

Tecna is Styloffice's traditional partition wall. Unique in richness of modules and configuration possibilities of the layout, it becomes today even richer in new wooden panels finishing and accessory elements. The intrinsic characteristics are: the modularity, the metallic structure, the best outfit, the integration with other products of the Planet Wall system and above all the possibility to satisfy a wide range of requirements and quality specifications, thanks to double panels with hollow space and fittings.

### TECNA OPEN