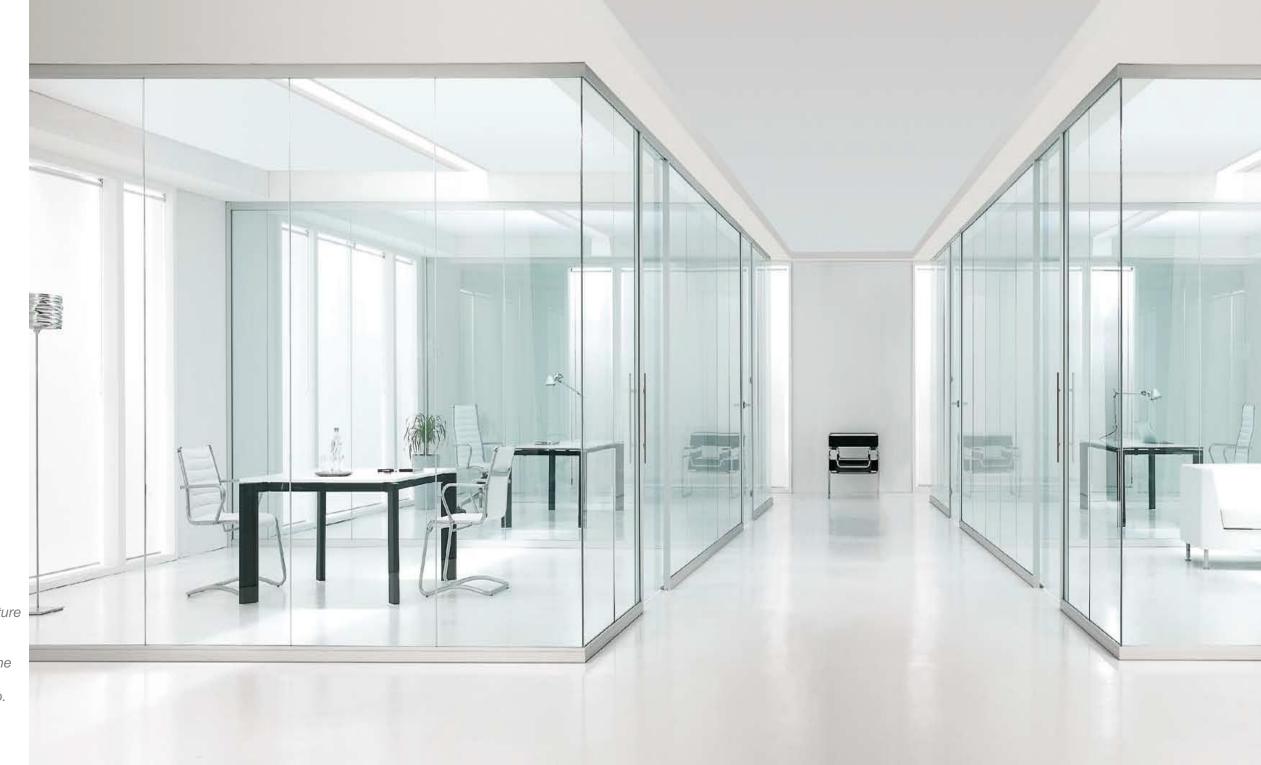

# TECNA

Tecna is Styloffice's traditional partition wall. Unique in richness of modules and configuration possibilities of the layout, it becomes today even richer in new wooden panels finishing and accessory elements. The intrinsic characteristics are: the modularity, the metallic structure, the best outfit, the integration with other products of the Planet Wall system and above all the possibility to satisfy a wide range of requirements and quality specifications, thanks to double panels with hollow space and fittings.

### TECNA OPEN