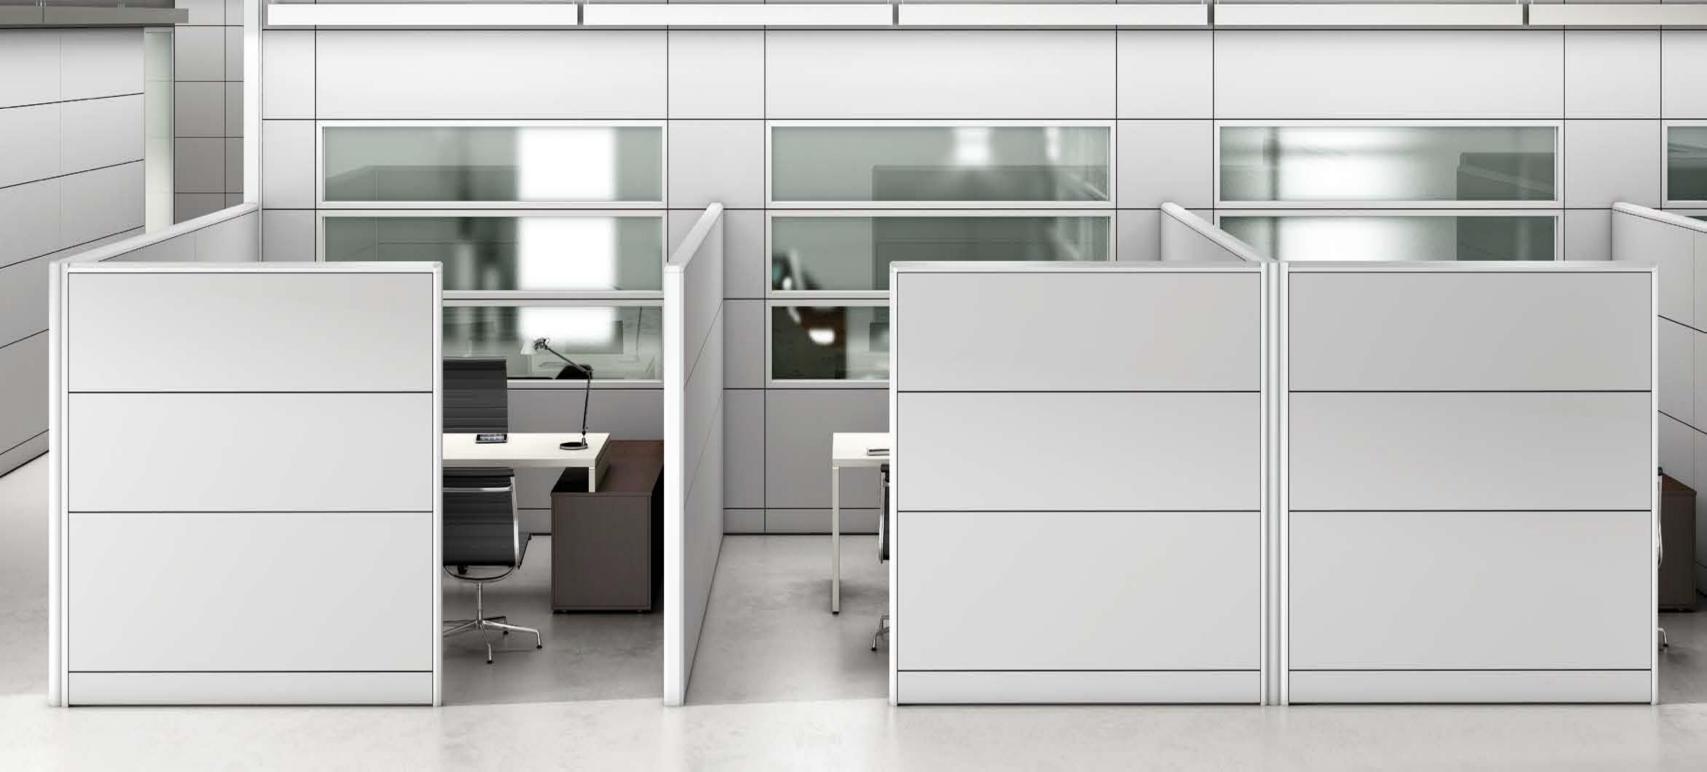

# TECNA

Tecna is Styloffice's traditional partition wall. Unique in richness of modules and configuration possibilities of the layout, it becomes today even richer in new wooden panels finishing and accessory elements. The intrinsic characteristics are: the modularity, the metallic structure, the best outfit, the integration with other products of the Planet Wall system and above all the possibility to satisfy a wide range of requirements and quality specifications, thanks to double panels with hollow space and fittings.

### FACTA ZEN

Filing and space division: Facta is the answer to both these demands with a product having a tidy design, and not any socle, that exalts its verticality. Entirely integrated with the partition walls, it is available either with open containers or with closed ones. This system ensures the total separation of work spaces, thanks to adjusting walls made on demand.