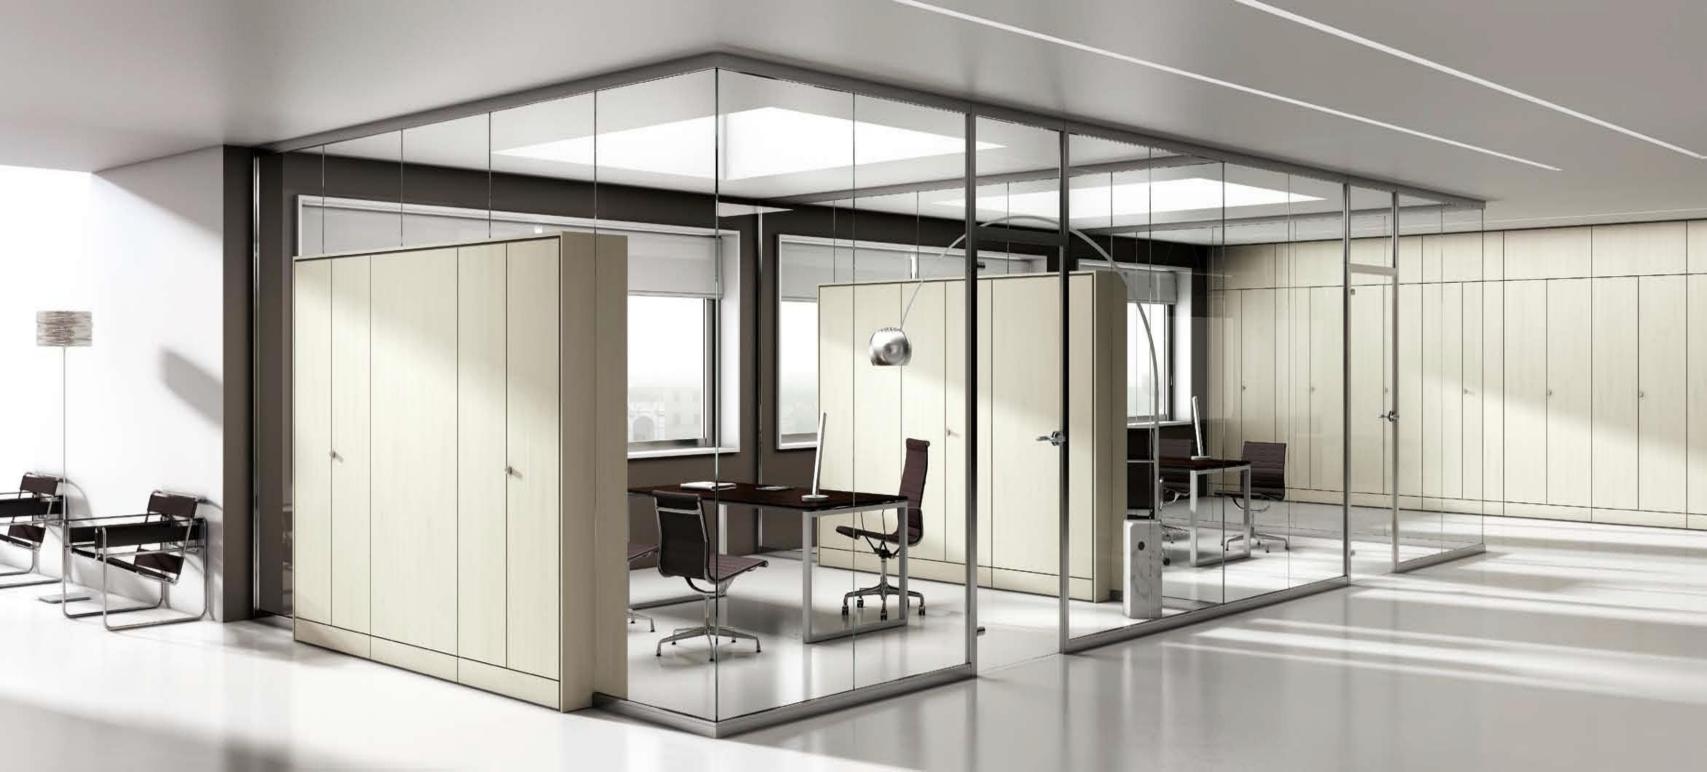

## NEMO

NEMO is a full height partition wall furniture system with an aluminium structure and glass modules connected by junction profiles in transparent polycarbonate. The full height doors, can be sliding, swing, glass and on request panelled doors too. The partition wall is also available free standing.

# TECNA

Tecna is Styloffice's traditional partition wall. Unique in richness of modules and configuration possibilities of the layout, it becomes today even richer in new wooden panels finishing and accessory elements. The intrinsic characteristics are: the modularity, the metallic structure, the best outfit, the integration with other products of the Planet Wall system and above all the possibility to satisfy a wide range of requirements and quality specifications, thanks to double panels with hollow space and fittings.