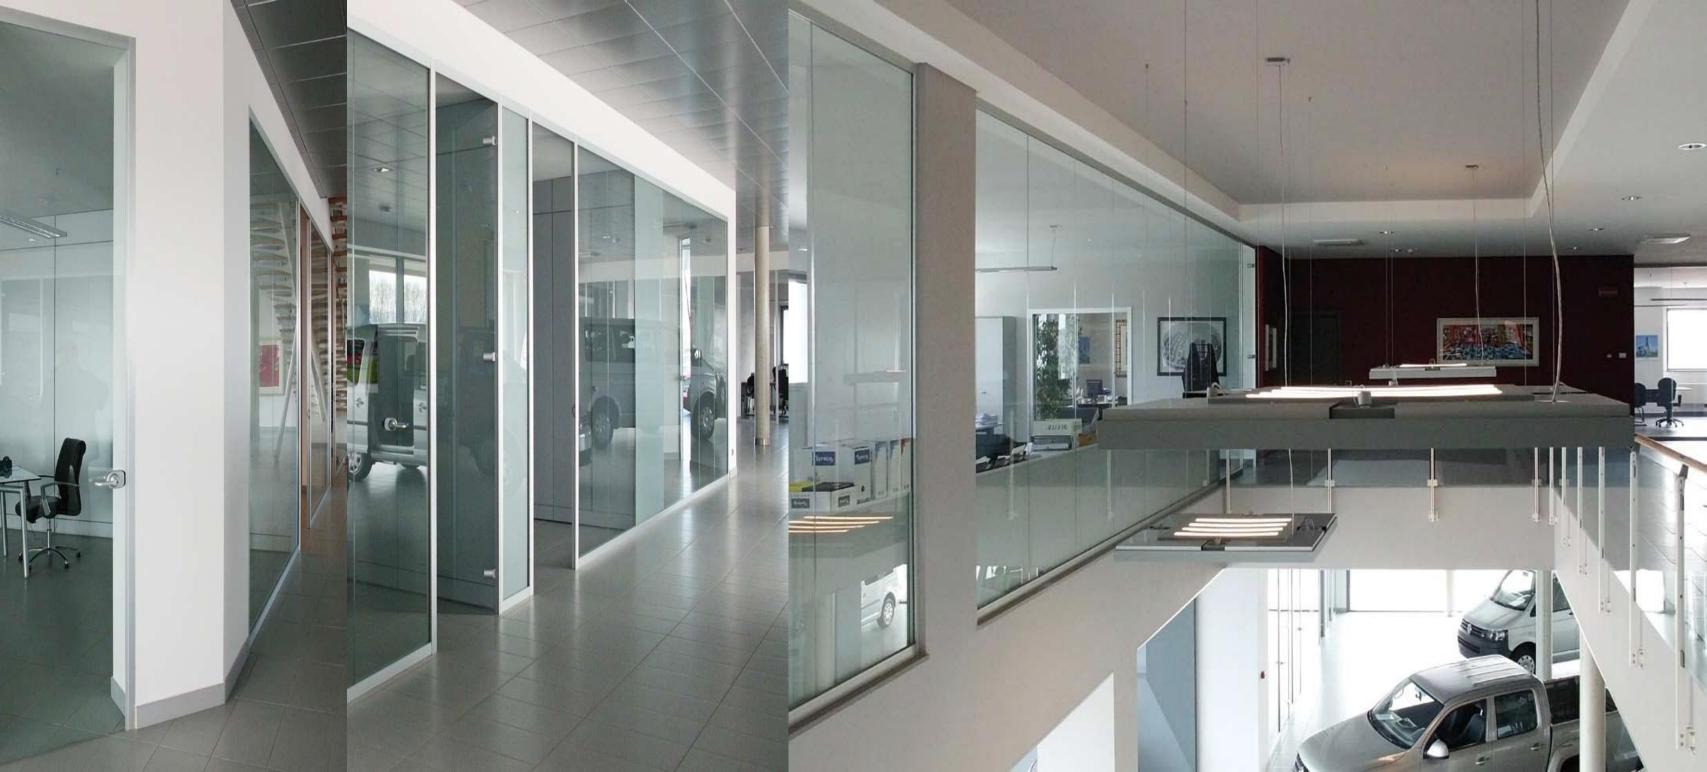

### SILENT WALL

SILENT WALL is the wall with double continuous glass that allows you to combine the transparency of glass, high performance mechanical and acoustic.

## NEMO

NEMO is a full height partition wall furniture system with an aluminium structure and glass modules connected by junction profiles in transparent polycarbonate. The full height doors, can be sliding, swing, glass and on request panelled doors too. The partition wall is also available free standing.