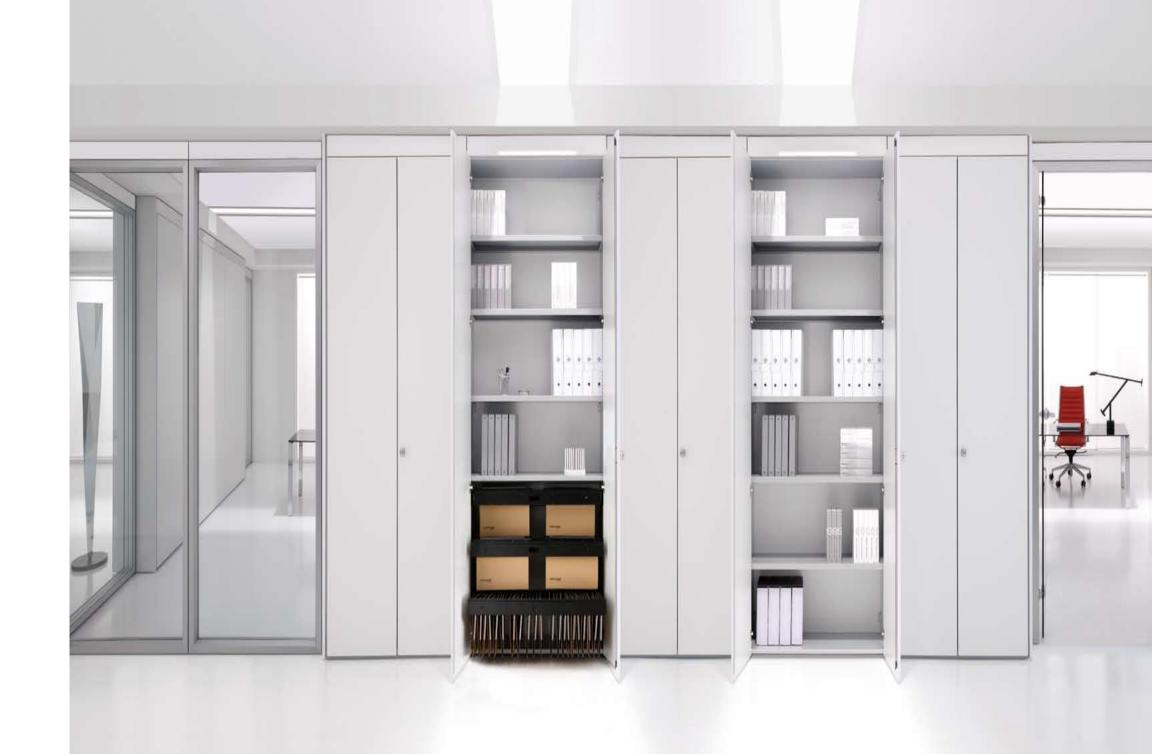

### FACTA ZEN

Filing and space division: Facta is the answer to both these demands with a product having a tidy design, and not any socle, that exalts its verticality. Entirely integrated with the partition walls, it is available either with open containers or with closed ones. This system ensures the total separation of work spaces, thanks to adjusting walls made on demand.