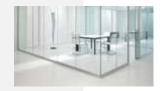

## NEMO

NEMO is a full height partition wall furniture system with an aluminium structure and glass modules connected by junction profiles in transparent polycarbonate. The full height doors, can be sliding, swing, glass and on request panelled doors too. The partition wall is also available free standing.

# TECNA

Tecna is Styloffice's traditional partition wall. Unique in richness of modules and configuration possibilities of the layout, it becomes today even richer in new wooden panels finishing and accessory elements. The intrinsic characteristics are: the modularity, the metallic structure, the best outfit, the integration with other products of the Planet Wall system and above all the possibility to satisfy a wide range of requirements and quality specifications, thanks to double panels with hollow space and fittings.