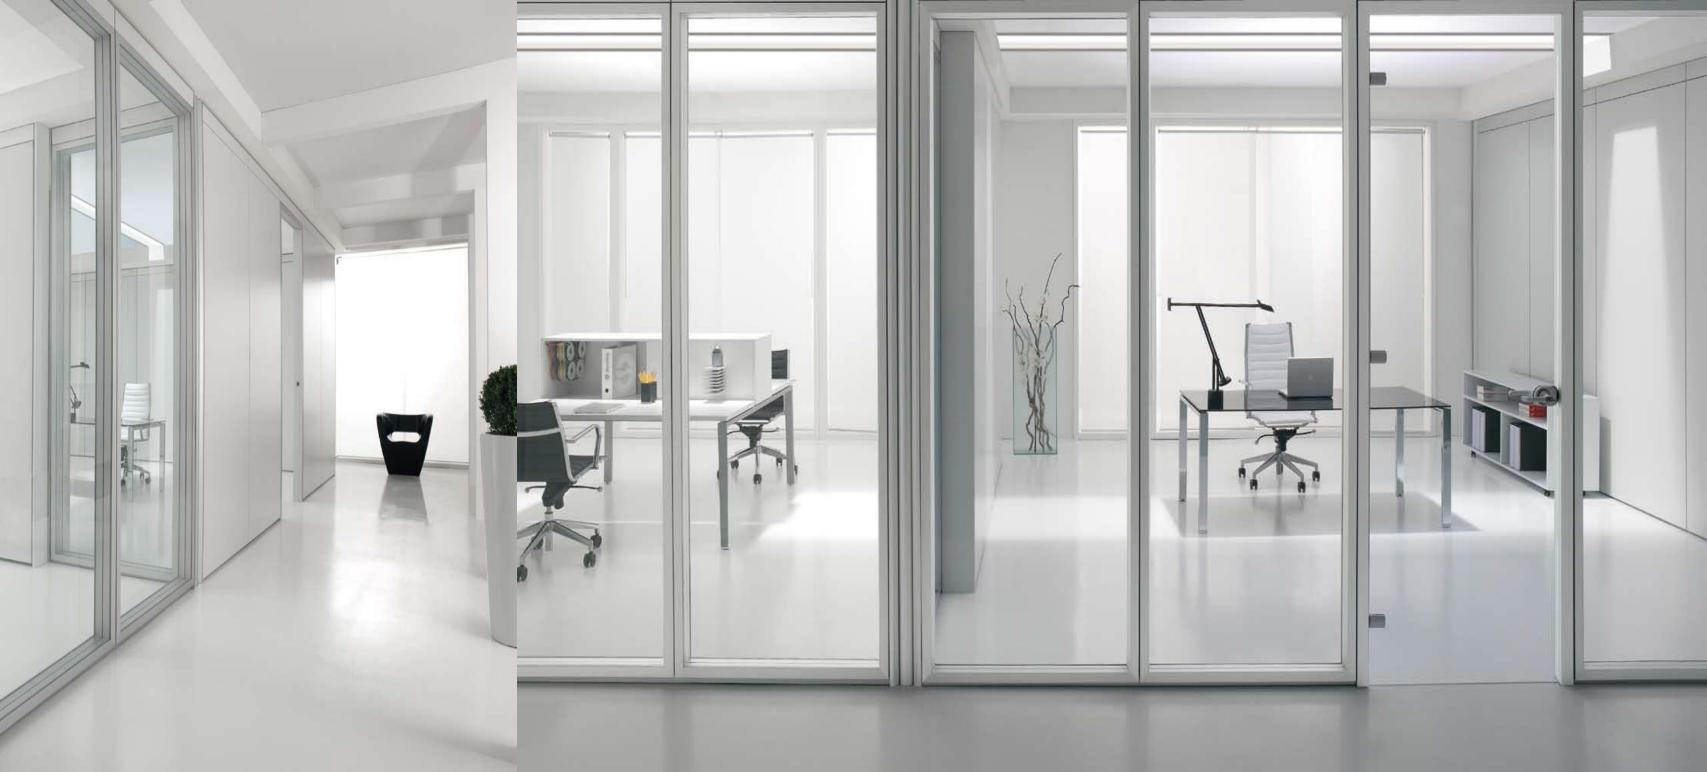

### SILENT WALL

SILENT WALL is the wall with double continuous glass that allows you to combine the transparency of glass, high performance mechanical and acoustic.

## NEMO

NEMO is a full height partition wall furniture system with an aluminium structure and glass modules connected by junction profiles in transparent polycarbonate. The full height doors, can be sliding, swing, glass and on request panelled doors too. The partition wall is also available free standing.